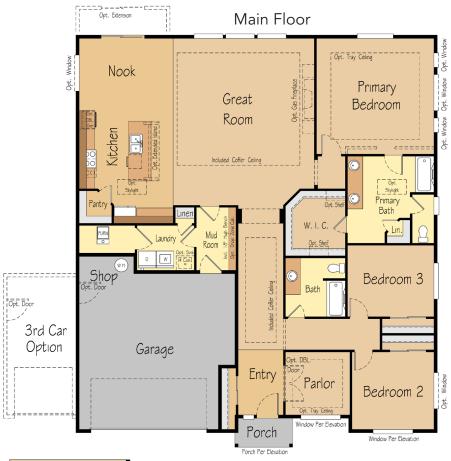

## THE JUNIPER 2,205 SF | 3 Bedroom | 2-3 Bath

### THE JUNIPER 2,205 SF | 3 Bedroom | 2-3 Bath

Optional larger 2nd bedroom and en suite bath for bedroom 3

Optional larger 2nd bedroom in lieu of parlor

Optional mud set shower and soaking tub

Optional large custom mud-set shower