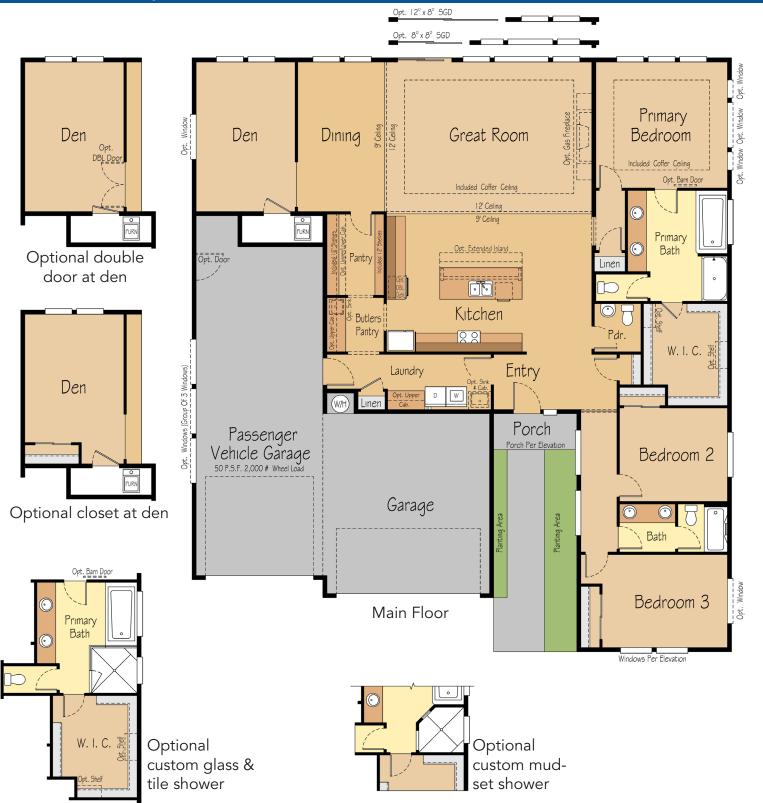

# **THE DESCHUTES**1,814 SF | 3 Bedroom | 2 Bath

## THE DESCHUTES 1,814 SF | 3 Bedroom | 2 Bath