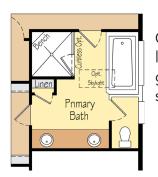

## THE JUNIPER 2,205 SF | 3 Bedroom | 2-3 Bath

### THE JUNIPER 2,205 SF | 3 Bedroom | 2-3 Bath

Optional larger 2nd bedroom and en suite bath for bedroom 3

Optional larger 2nd bedroom in lieu of parlor

Optional mud set shower and soaking tub

Optional large custom mud-set shower