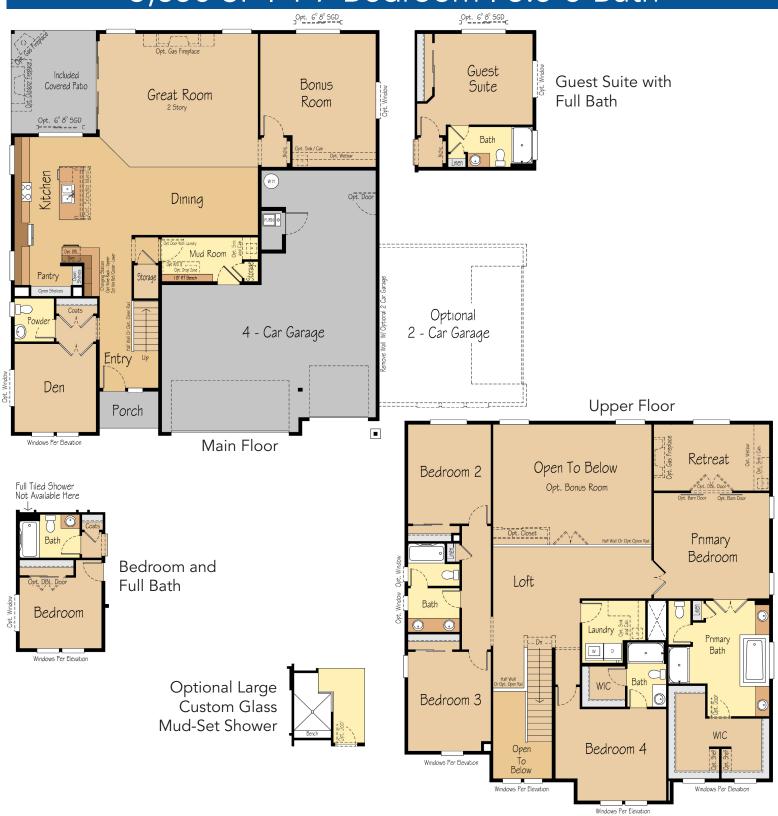

# THE ALPINE 3,650 SF | 4-7 Bedroom | 3.5-5 Bath

## THE ALPINE 3,650 SF | 4-7 Bedroom | 3.5-5 Bath