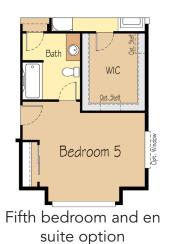

# THE CONIFER BONUS 2,604 SF | 3-5 Bedroom | 2-3 Bath

### THE CONIFER BONUS 2,604 SF | 3-5 Bedroom | 2-3 Bath

Main Floor

Optional 4th bedroom and full bath