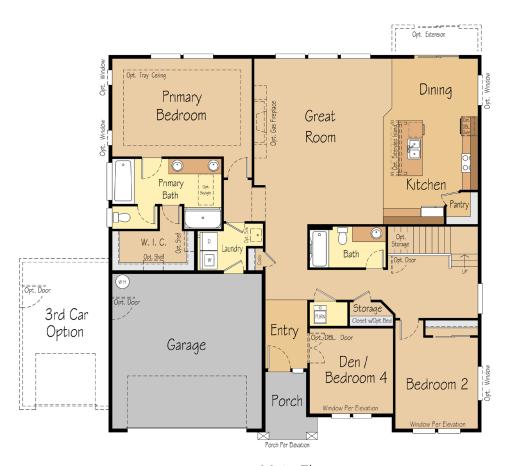

# THE CONIFER BONUS 2,604 SF | 3-5 Bedroom | 2-3 Bath

### THE CONIFER BONUS 2,604 SF | 3-5 Bedroom | 2-3 Bath

Main Floor

Optional 4th bedroom and full bath