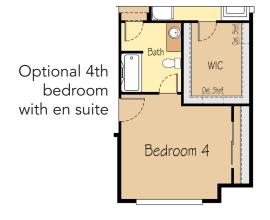

# **THE DESCHUTES**1,814 SF | 3 Bedroom | 2 Bath

## THE DESCHUTES 1,814 SF | 3 Bedroom | 2 Bath