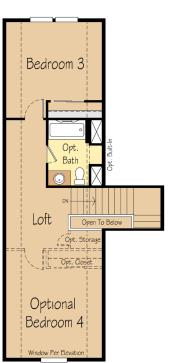

### THE CONIFER BONUS 2,604 SF | 3-5 Bedroom | 2-3 Bath

Main Floor

Optional 4th bedroom and full bath