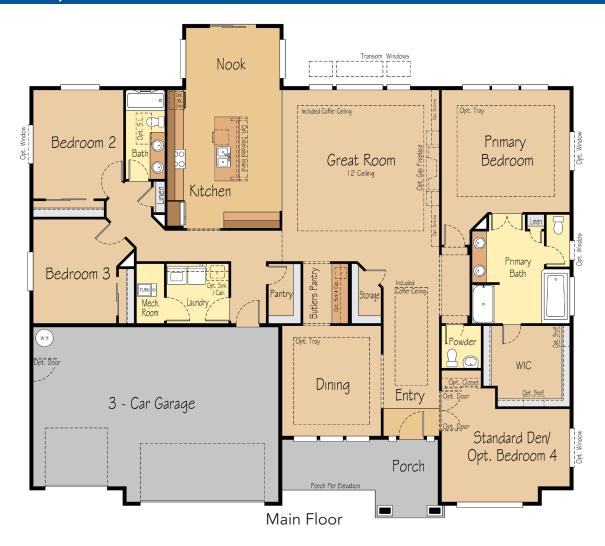

# **THE DESCHUTES**1,814 SF | 3 Bedroom | 2 Bath

## THE DESCHUTES 1,814 SF | 3 Bedroom | 2 Bath