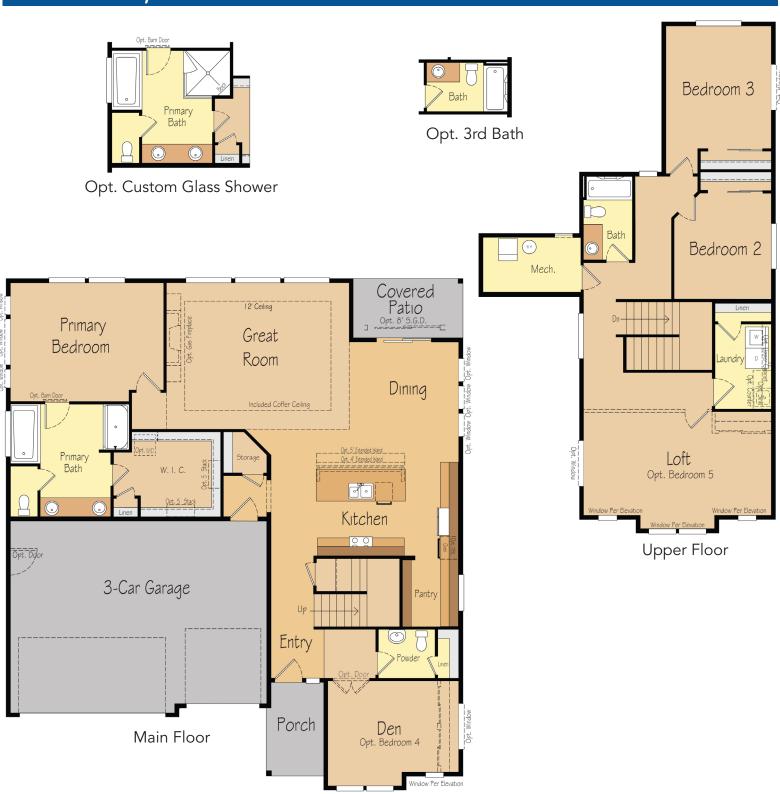

# THE CONIFER BONUS 2,604 SF | 3-5 Bedroom | 2-3 Bath

### THE CONIFER BONUS 2,604 SF | 3-5 Bedroom | 2-3 Bath

Main Floor

Optional 4th bedroom and full bath