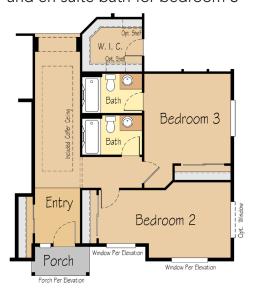

## THE JUNIPER 2,205 SF | 3 Bedroom | 2-3 Bath

### THE JUNIPER 2,205 SF | 3 Bedroom | 2-3 Bath

Optional larger 2nd bedroom and en suite bath for bedroom 3

Optional larger 2nd bedroom in lieu of parlor

Optional mud set shower and soaking tub

Optional large custom mud-set shower