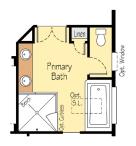

# **THE DESCHUTES**1,814 SF | 3 Bedroom | 2 Bath

## THE DESCHUTES 1,814 SF | 3 Bedroom | 2 Bath