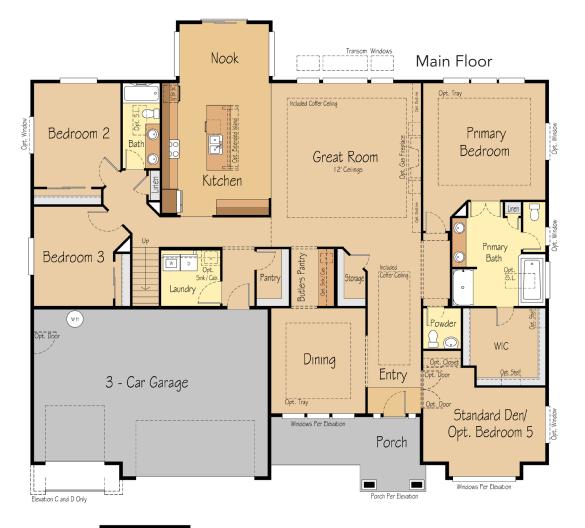

# **THE DESCHUTES**1,814 SF | 3 Bedroom | 2 Bath

## THE DESCHUTES 1,814 SF | 3 Bedroom | 2 Bath