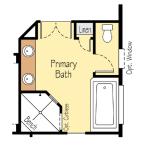

## THE JUNIPER 2,205 SF | 3 Bedroom | 2-3 Bath

### THE JUNIPER 2,205 SF | 3 Bedroom | 2-3 Bath

Optional larger 2nd bedroom and en suite bath for bedroom 3

Optional larger 2nd bedroom in lieu of parlor

Optional mud set shower and soaking tub

Optional large custom mud-set shower