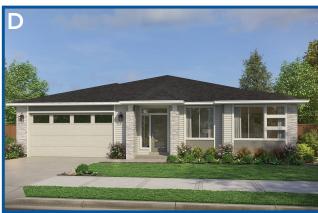

## THE JUNIPER 2,205 SF | 3 Bedroom | 2-3 Bath

### THE JUNIPER 2,205 SF | 3 Bedroom | 2-3 Bath

Optional larger 2nd bedroom and en suite bath for bedroom 3

Optional larger 2nd bedroom in lieu of parlor

Optional mud set shower and soaking tub

Optional large custom mud-set shower