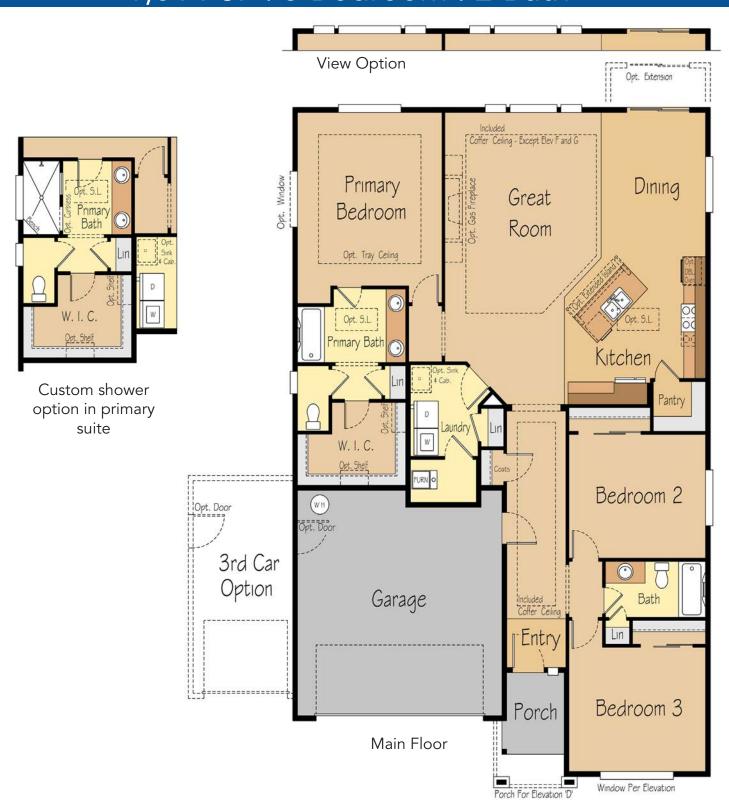

# **THE DESCHUTES**1,814 SF | 3 Bedroom | 2 Bath

## THE DESCHUTES 1,814 SF | 3 Bedroom | 2 Bath