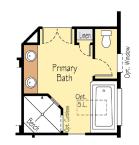

# THE CONIFER BONUS 2,604 SF | 3-5 Bedroom | 2-3 Bath

### THE CONIFER BONUS 2,604 SF | 3-5 Bedroom | 2-3 Bath

Main Floor

Optional 4th bedroom and full bath