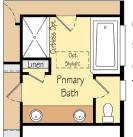

## THE JUNIPER 2,205 SF | 3 Bedroom | 2-3 Bath

### THE JUNIPER 2,205 SF | 3 Bedroom | 2-3 Bath

Optional larger 2nd bedroom and en suite bath for bedroom 3

Optional larger 2nd bedroom in lieu of parlor

Optional mud set shower and soaking tub

Optional large custom mud-set shower