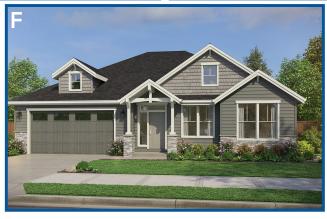

## THE SHASTA 2,909 SF | 3-4 Bedroom | 2.5-3 Bath

#### THE SHASTA 2,909 SF | 3-4 Bedroom | 2.5-3 Bath

Custom shaped mud-set shower