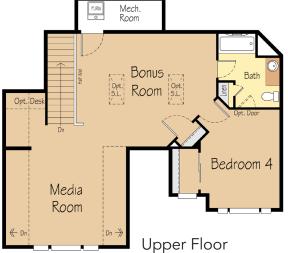

# THE CONIFER BONUS 2,604 SF | 3-5 Bedroom | 2-3 Bath

### THE CONIFER BONUS 2,604 SF | 3-5 Bedroom | 2-3 Bath

Main Floor

Optional 4th bedroom and full bath