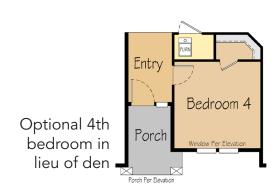

### THE CONIFER BONUS 2,604 SF | 3-5 Bedroom | 2-3 Bath

Main Floor

Optional 4th bedroom and full bath