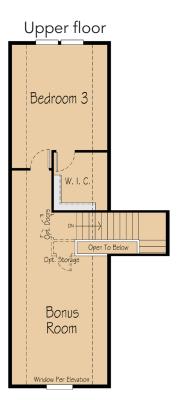

# THE CONIFER BONUS 2,604 SF | 3-5 Bedroom | 2-3 Bath

### THE CONIFER BONUS 2,604 SF | 3-5 Bedroom | 2-3 Bath

Main Floor

Optional 4th bedroom and full bath