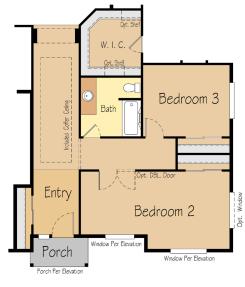

## THE JUNIPER 2,205 SF | 3 Bedroom | 2-3 Bath

### THE JUNIPER 2,205 SF | 3 Bedroom | 2-3 Bath

Optional larger 2nd bedroom and en suite bath for bedroom 3

Optional larger 2nd bedroom in lieu of parlor

Optional mud set shower and soaking tub

Optional large custom mud-set shower