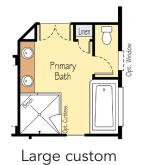

## THE JUNIPER 2,205 SF | 3 Bedroom | 2-3 Bath

### THE JUNIPER 2,205 SF | 3 Bedroom | 2-3 Bath

Optional larger 2nd bedroom and en suite bath for bedroom 3

Optional larger 2nd bedroom in lieu of parlor

Optional mud set shower and soaking tub

Optional large custom mud-set shower