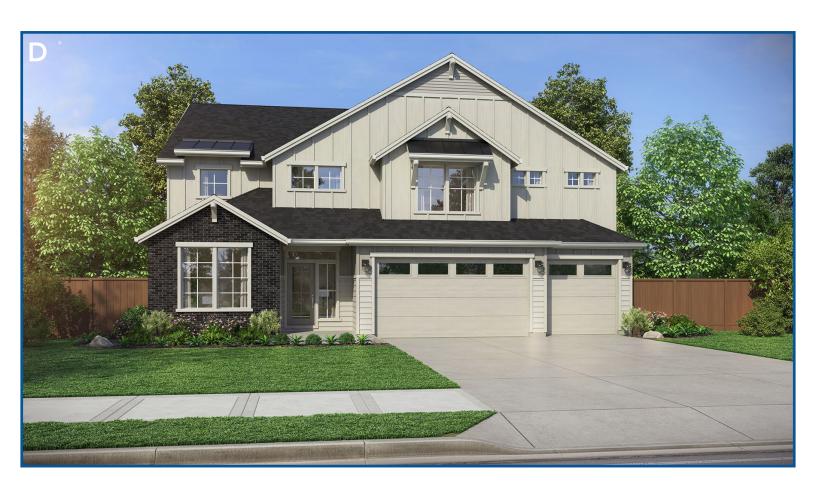

# THE McLOUGHLIN 3,756 SF | 4-5 Bedroom | 3.5-4 Bath

### THE McLOUGHLIN 3,756 SF | 4-5 Bedroom | 3.5-4 Bath

Custom large glass mud set shower option

Custom mud set shower option