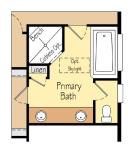

## THE JUNIPER 2,205 SF | 3 Bedroom | 2-3 Bath

### THE JUNIPER 2,205 SF | 3 Bedroom | 2-3 Bath

Optional larger 2nd bedroom and en suite bath for bedroom 3

Optional larger 2nd bedroom in lieu of parlor

Optional mud set shower and soaking tub

Optional large custom mud-set shower