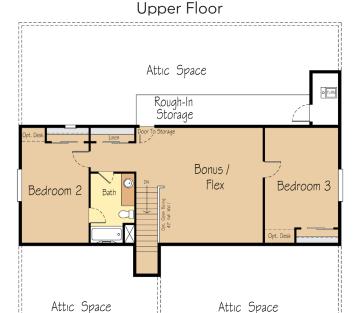

# THE LAURELWOOD 2,258 SF | 3 Bedroom | 2-3 Bath

#### THE LAURELWOOD 2,258 SF I 3 Bedroom I 2-3 Bath

Bath

Den