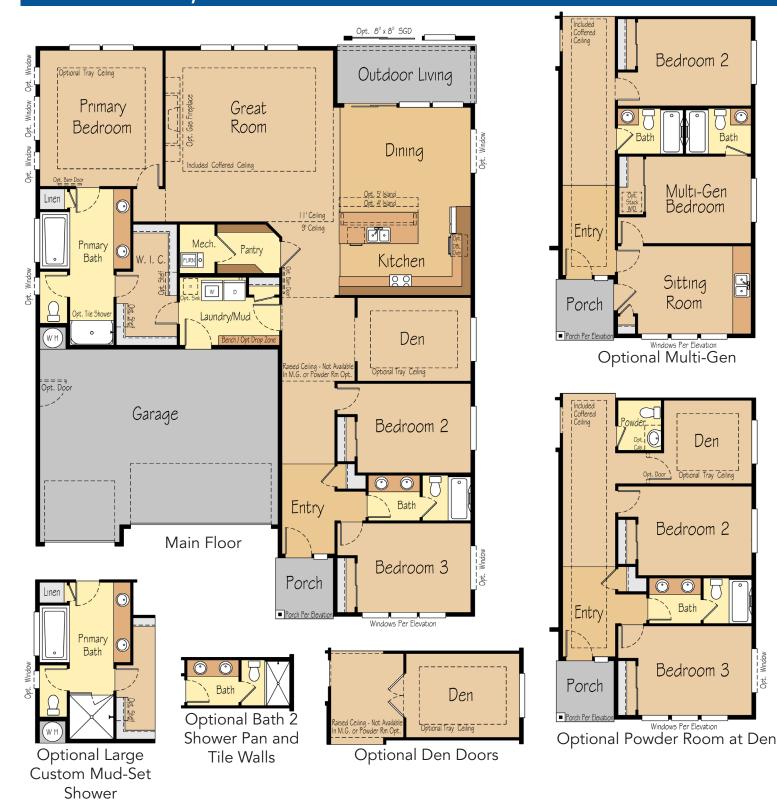

# THE WILLOW - MULTI GEN 2,974 SF | 4-5 Bedroom | 3.5 Bath

# THE WILLOW - MULTI GEN 2,974 SF | 4-5 Bedroom | 3.5 Bath

Mud-set shower option

Custom mud-set shower option

Fourth bedroom option