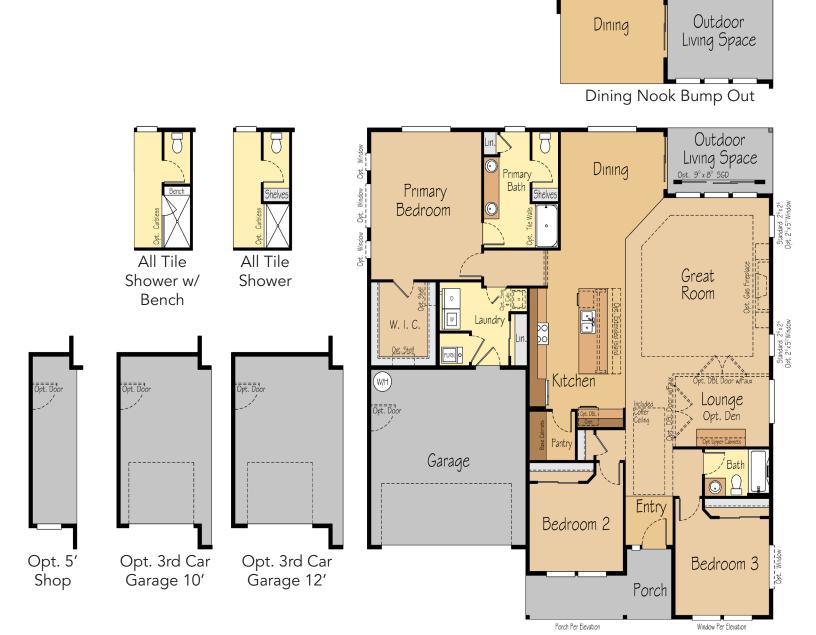

# THE LAURELWOOD 2,258 SF | 3 Bedroom | 2-3 Bath

#### THE LAURELWOOD 2,258 SF I 3 Bedroom I 2-3 Bath

Bath

Den