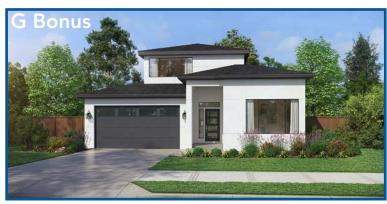

# THE ROGUE 2,527 SF | 3-5 Bedroom | 2.5-3 Bath

## THE ROGUE 2,527 SF | 3-5 Bedroom | 2.5-3 Bath

Optional upstairs bonus room in lieu of 2-story great room

Optional 4th bedroom in lieu of 2-story great room

Optional 5th bedroom in lieu of den