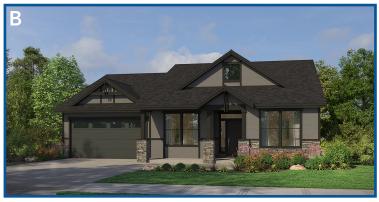

# THE HOLLY 2,098 SF | 3 Bedroom | 2-2.5 Bath

#### THE HOLLY 2,098 SF | 3 Bedroom | 2-2.5 Bath