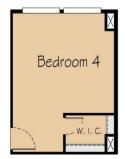

## THE ROGUE 2,527 SF | 3-5 Bedroom | 2.5-3 Bath

Optional upstairs bonus room in lieu of 2-story great room

Optional 4th bedroom in lieu of 2-story great room

Optional 5th bedroom in lieu of den