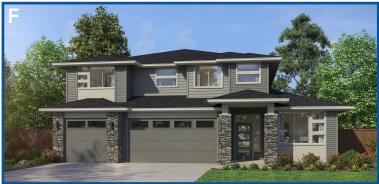

# THE WILLOW - MULTI GEN 2,974 SF | 4-5 Bedroom | 3.5 Bath

# THE WILLOW - MULTI GEN 2,974 SF | 4-5 Bedroom | 3.5 Bath

Mud-set shower option

Custom mud-set shower option

Fourth bedroom option