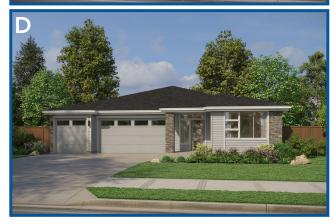

# THE HOLLY 2,098 SF | 3 Bedroom | 2-2.5 Bath

#### THE HOLLY 2,098 SF | 3 Bedroom | 2-2.5 Bath