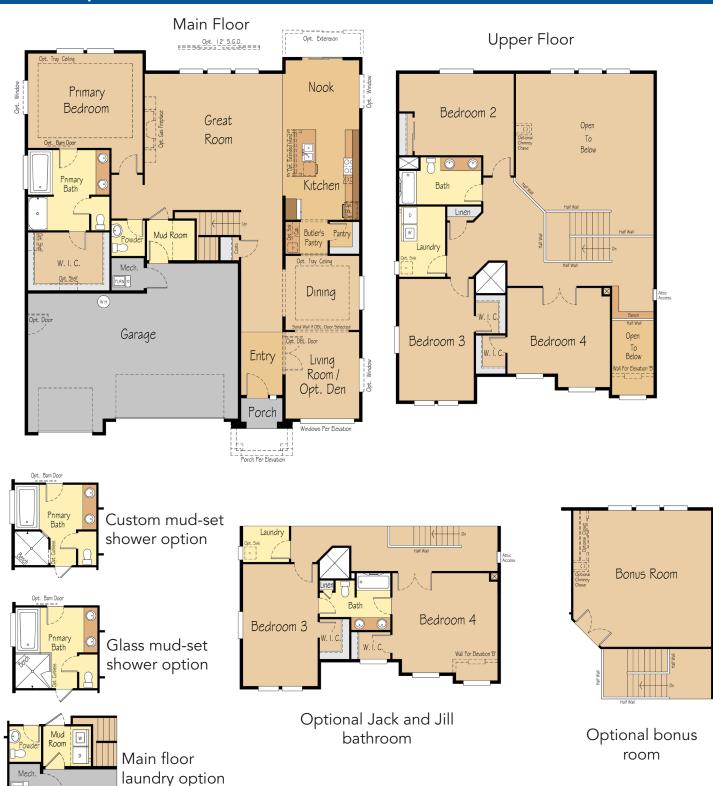

## THE ROGUE 2,527 SF | 3-5 Bedroom | 2.5-3 Bath

Optional upstairs bonus room in lieu of 2-story great room

Optional 4th bedroom in lieu of 2-story great room

Optional 5th bedroom in lieu of den