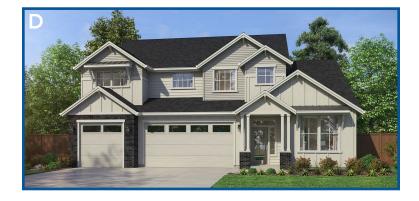

# THE LAURELWOOD 2,258 SF | 3 Bedroom | 2-3 Bath

#### THE LAURELWOOD 2,258 SF I 3 Bedroom I 2-3 Bath

Bath

Den