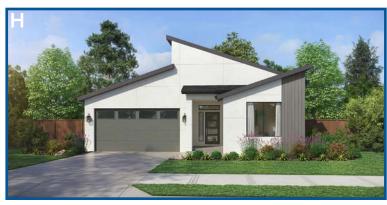

# THE ROGUE 2,527 SF | 3-5 Bedroom | 2.5-3 Bath

## THE ROGUE 2,527 SF | 3-5 Bedroom | 2.5-3 Bath

Optional upstairs bonus room in lieu of 2-story great room

Optional 4th bedroom in lieu of 2-story great room

Optional 5th bedroom in lieu of den