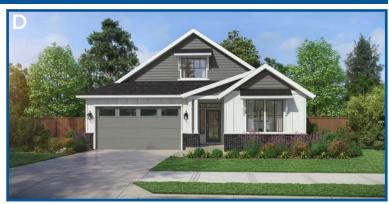

# THE HOLLY 2,098 SF | 3 Bedroom | 2-2.5 Bath

#### THE HOLLY 2,098 SF | 3 Bedroom | 2-2.5 Bath