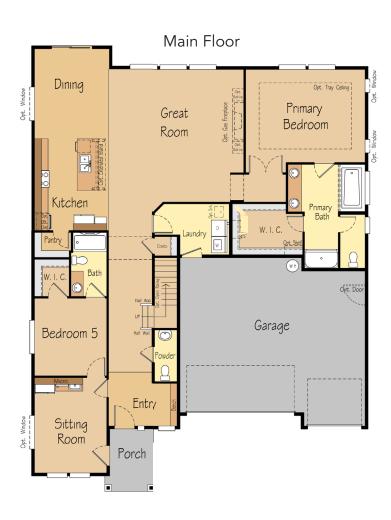

# THE LAURELWOOD 2,258 SF | 3 Bedroom | 2-3 Bath

#### THE LAURELWOOD 2,258 SF I 3 Bedroom I 2-3 Bath

Bath

Den