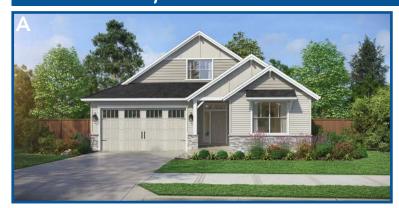

# THE HOLLY 2,098 SF | 3 Bedroom | 2-2.5 Bath

#### THE HOLLY 2,098 SF | 3 Bedroom | 2-2.5 Bath