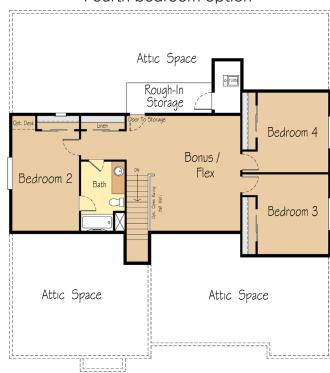

## THE ROGUE 2,527 SF | 3-5 Bedroom | 2.5-3 Bath

Optional upstairs bonus room in lieu of 2-story great room

Optional 4th bedroom in lieu of 2-story great room

Optional 5th bedroom in lieu of den