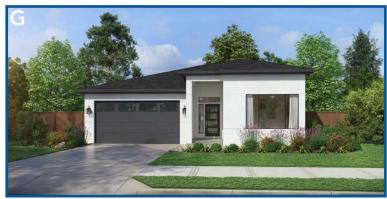

# THE LAURELWOOD 2,258 SF | 3 Bedroom | 2-3 Bath

#### THE LAURELWOOD 2,258 SF I 3 Bedroom I 2-3 Bath

Bath

Den