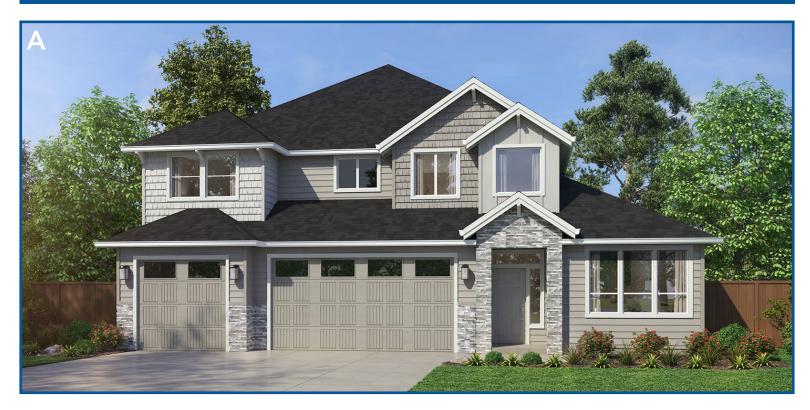

# THE ROGUE 2,527 SF | 3-5 Bedroom | 2.5-3 Bath

## THE ROGUE 2,527 SF | 3-5 Bedroom | 2.5-3 Bath

Optional upstairs bonus room in lieu of 2-story great room

Optional 4th bedroom in lieu of 2-story great room

Optional 5th bedroom in lieu of den