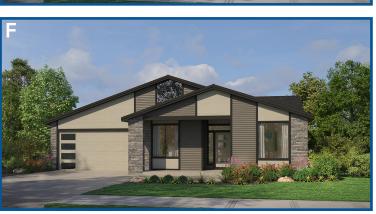

# THE LAURELWOOD 2,258 SF | 3 Bedroom | 2-3 Bath

#### THE LAURELWOOD 2,258 SF I 3 Bedroom I 2-3 Bath

Bath

Den