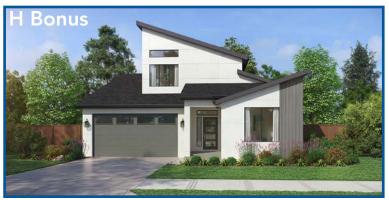

# THE ROGUE 2,527 SF | 3-5 Bedroom | 2.5-3 Bath

## THE ROGUE 2,527 SF | 3-5 Bedroom | 2.5-3 Bath

Optional upstairs bonus room in lieu of 2-story great room

Optional 4th bedroom in lieu of 2-story great room

Optional 5th bedroom in lieu of den