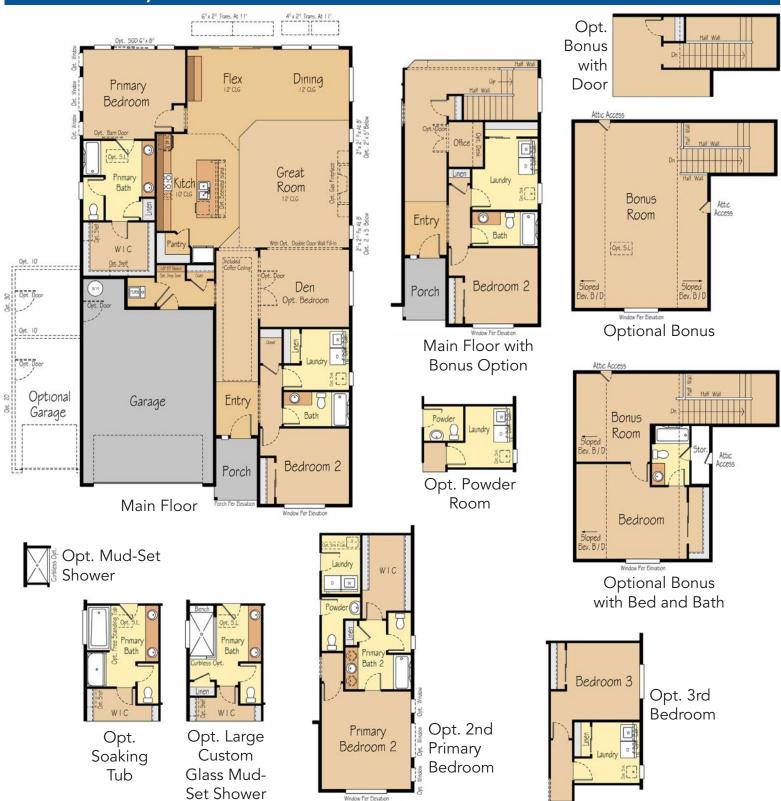

# THE ROGUE 2,527 SF | 3-5 Bedroom | 2.5-3 Bath

## THE ROGUE 2,527 SF | 3-5 Bedroom | 2.5-3 Bath

Optional upstairs bonus room in lieu of 2-story great room

Optional 4th bedroom in lieu of 2-story great room

Optional 5th bedroom in lieu of den