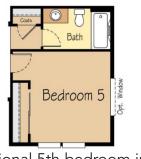

## THE ROGUE 2,527 SF | 3-5 Bedroom | 2.5-3 Bath

Optional upstairs bonus room in lieu of 2-story great room

Optional 4th bedroom in lieu of 2-story great room

Optional 5th bedroom in lieu of den