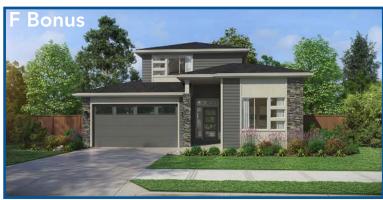

# THE ROGUE 2,527 SF | 3-5 Bedroom | 2.5-3 Bath

## THE ROGUE 2,527 SF | 3-5 Bedroom | 2.5-3 Bath

Optional upstairs bonus room in lieu of 2-story great room

Optional 4th bedroom in lieu of 2-story great room

Optional 5th bedroom in lieu of den