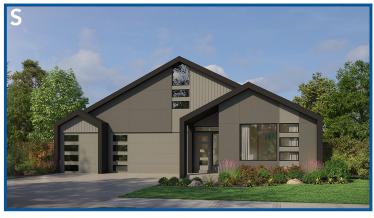

# THE WILLOW - MULTI GEN 2,974 SF | 4-5 Bedroom | 3.5 Bath

# THE WILLOW - MULTI GEN 2,974 SF | 4-5 Bedroom | 3.5 Bath

Mud-set shower option

Custom mud-set shower option

Fourth bedroom option