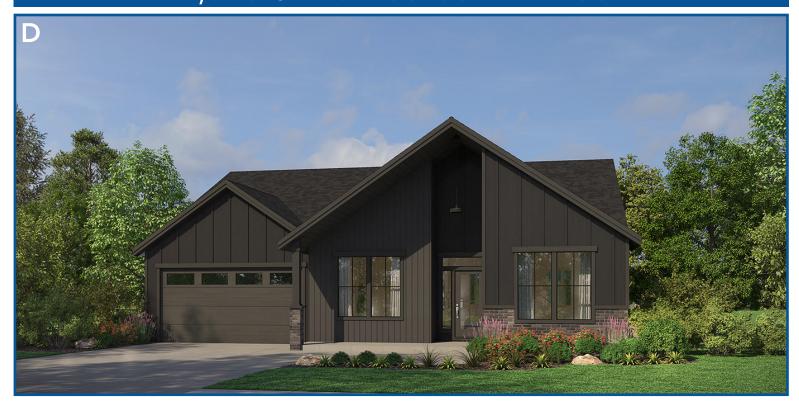

# THE LAURELWOOD 2,258 SF | 3 Bedroom | 2-3 Bath

#### THE LAURELWOOD 2,258 SF I 3 Bedroom I 2-3 Bath

Bath

Den