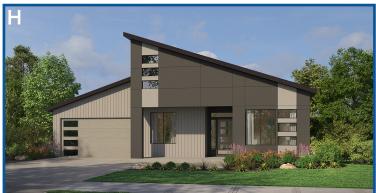

# THE ROGUE 2,527 SF | 3-5 Bedroom | 2.5-3 Bath

## THE ROGUE 2,527 SF | 3-5 Bedroom | 2.5-3 Bath

Optional upstairs bonus room in lieu of 2-story great room

Optional 4th bedroom in lieu of 2-story great room

Optional 5th bedroom in lieu of den