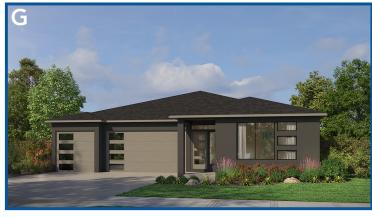

# THE WILLOW - MULTI GEN 2,974 SF | 4-5 Bedroom | 3.5 Bath

# THE WILLOW - MULTI GEN 2,974 SF | 4-5 Bedroom | 3.5 Bath

Mud-set shower option

Custom mud-set shower option

Fourth bedroom option