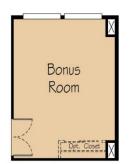

## THE ROGUE 2,527 SF | 3-5 Bedroom | 2.5-3 Bath

Optional upstairs bonus room in lieu of 2-story great room

Optional 4th bedroom in lieu of 2-story great room

Optional 5th bedroom in lieu of den