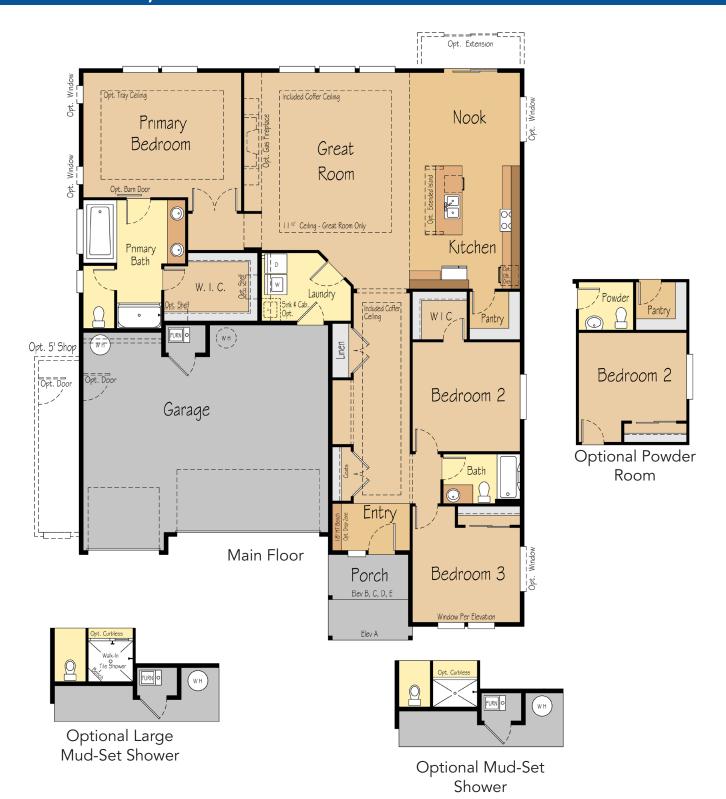

# THE HOLLY 2,098 SF | 3 Bedroom | 2-2.5 Bath

#### THE HOLLY 2,098 SF | 3 Bedroom | 2-2.5 Bath