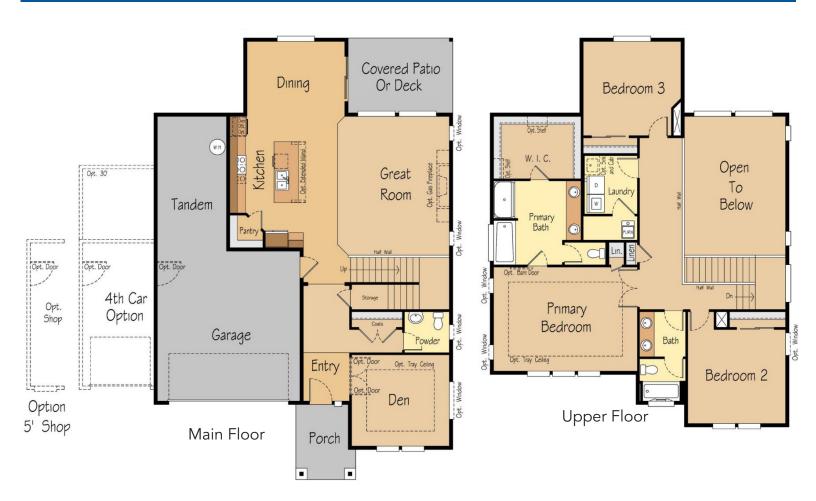

# THE ROGUE 2,527 SF | 3-5 Bedroom | 2.5-3 Bath

## THE ROGUE 2,527 SF | 3-5 Bedroom | 2.5-3 Bath

Optional upstairs bonus room in lieu of 2-story great room

Optional 4th bedroom in lieu of 2-story great room

Optional 5th bedroom in lieu of den