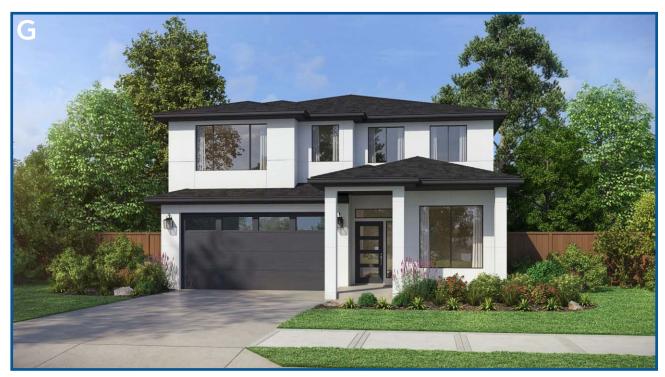

# THE ALPINE 3,650 SF | 4-7 Bedroom | 3.5-5 Bath

### THE ALPINE 3,650 SF | 4-7 Bedroom | 3.5-5 Bath