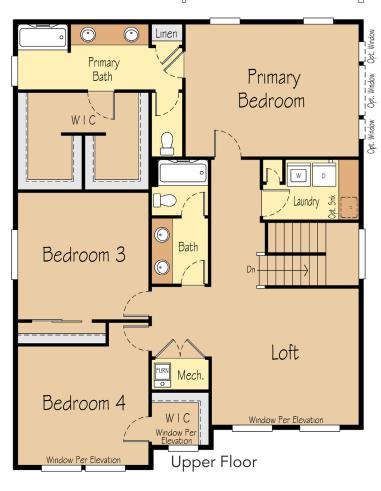

### THE HOLLY 2,098 SF | 3 Bedroom | 2-2.5 Bath

#### THE HOLLY 2,098 SF | 3 Bedroom | 2-2.5 Bath

Upper Floor

Opt. Custom Glass Shower

Opt. Custom Mud-set Shower

Upper Floor

Opt. Custom Glass Shower

Opt. Custom Mud-set Shower