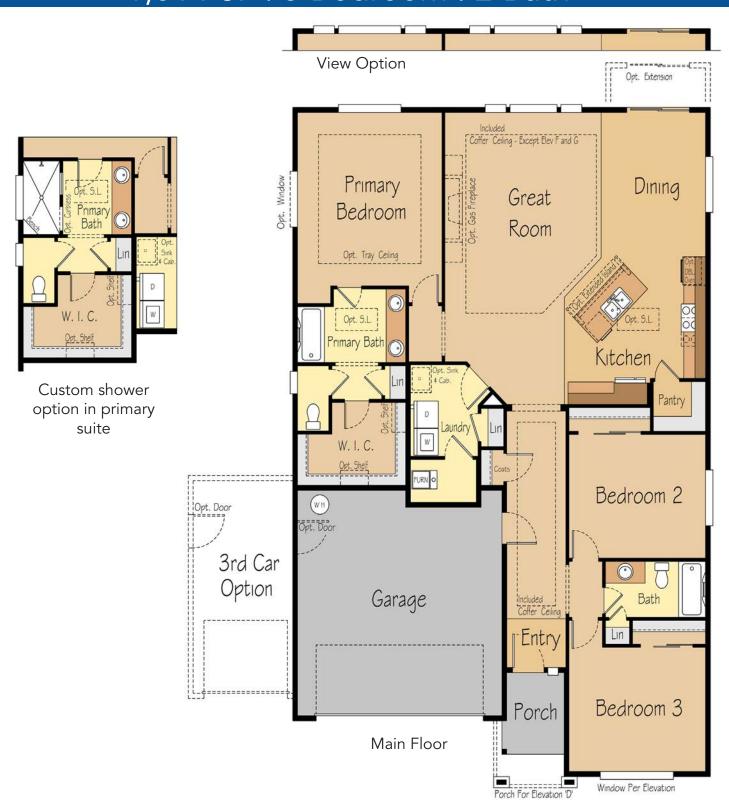

# **THE DESCHUTES**1,814 SF | 3 Bedroom | 2 Bath

### THE DESCHUTES 1,814 SF | 3 Bedroom | 2 Bath