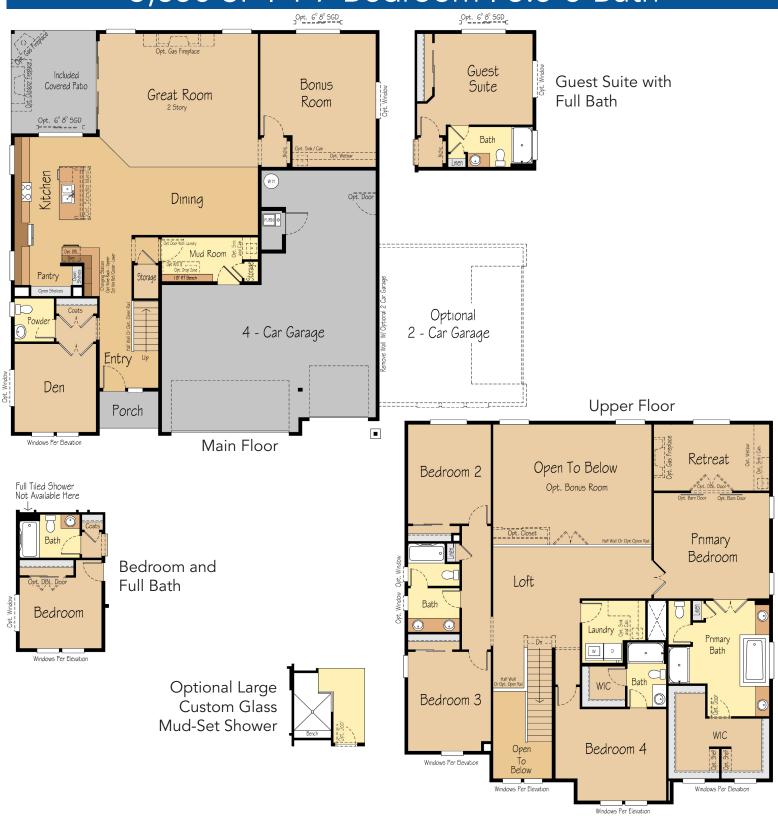

# THE ALPINE 3,650 SF | 4-7 Bedroom | 3.5-5 Bath

### THE ALPINE 3,650 SF | 4-7 Bedroom | 3.5-5 Bath