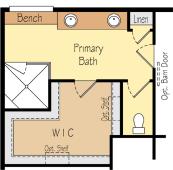

### THE ELDRIDGE 2,601 SF | 4 Bedrooms | 3 Bath

### **THE ELDRIDGE**2,601 SF | 4 Bedroom | 3 Bath

View Option Windows

View Option Windows