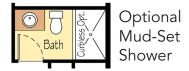

#### THE HOLLY 2,098 SF | 3 Bedroom | 2-2.5 Bath

Upper Floor

Opt. Custom Glass Shower

Opt. Custom Mud-set Shower

Upper Floor

Opt. Custom Glass Shower

Opt. Custom Mud-set Shower