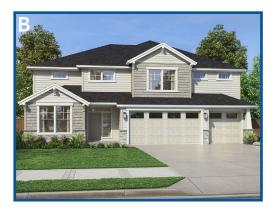

# THE WILLOW 2,893 SF | 3-5 Bedroom | 2.5-3.5 Bath

#### THE WILLOW 2,893 SF | 3-5 Bedroom | 2.5-3.5 Bath