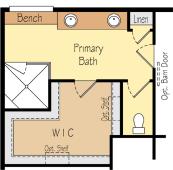

#### THE HOLLY 2,098 SF | 3 Bedroom | 2-2.5 Bath

Upper Floor

Opt. Custom Glass Shower

Opt. Custom Mud-set Shower

Upper Floor

Opt. Custom Glass Shower

Opt. Custom Mud-set Shower