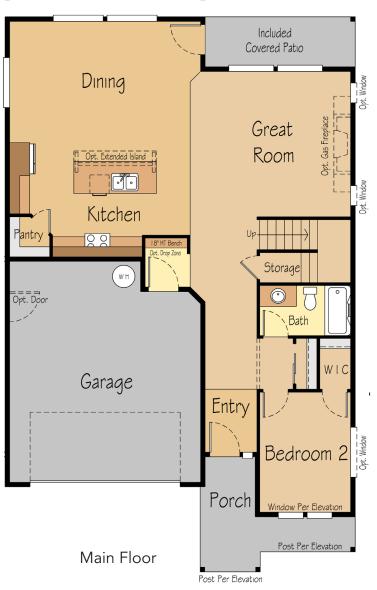

### THE HOLLY 2,098 SF | 3 Bedroom | 2-2.5 Bath

#### THE HOLLY 2,098 SF | 3 Bedroom | 2-2.5 Bath

Upper Floor

Opt. Custom Glass Shower

Opt. Custom Mud-set Shower

Upper Floor

Opt. Custom Glass Shower

Opt. Custom Mud-set Shower