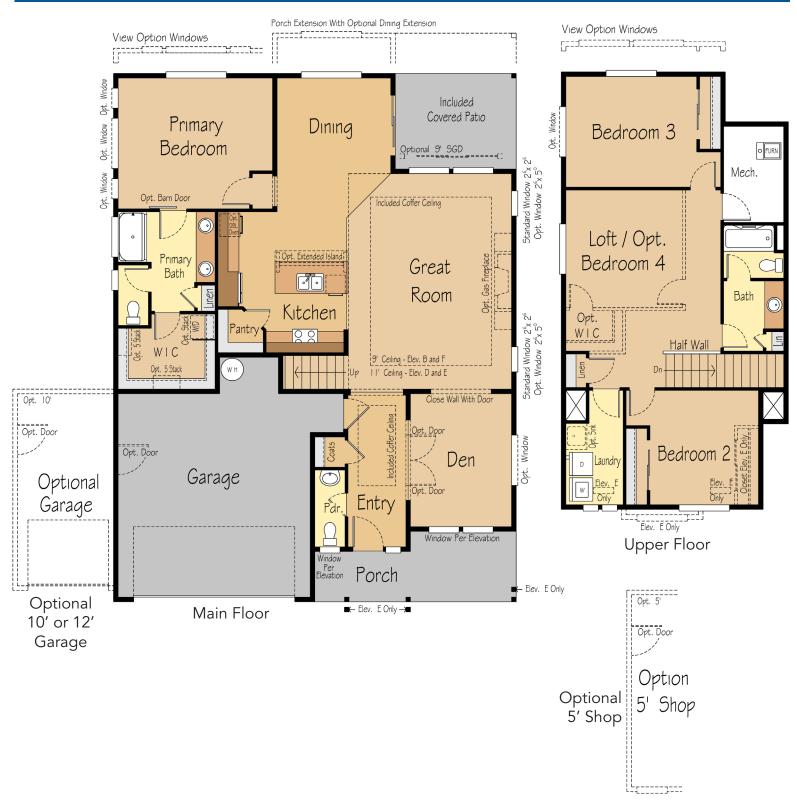

### THE ELDRIDGE 2,601 SF | 4 Bedrooms | 3 Bath

### **THE ELDRIDGE**2,601 SF | 4 Bedroom | 3 Bath

View Option Windows

View Option Windows