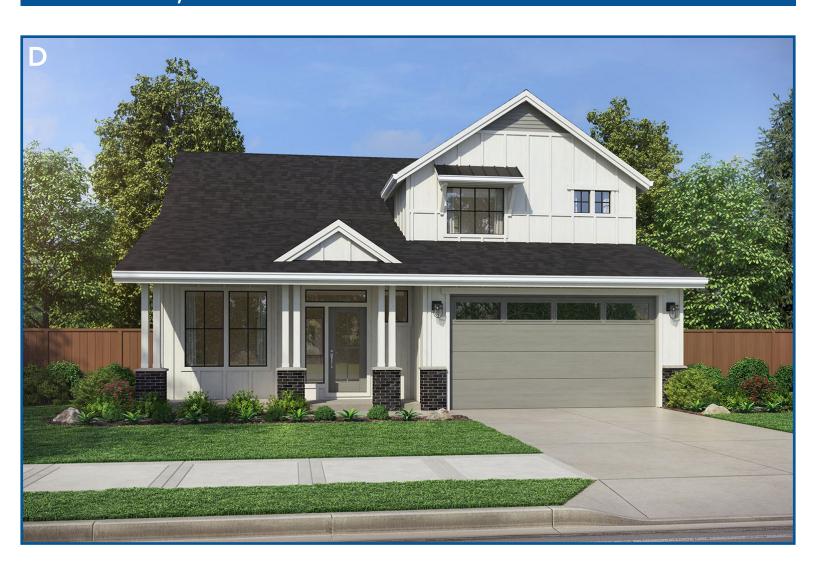

### THE ELDRIDGE 2,601 SF | 4 Bedrooms | 3 Bath

### **THE ELDRIDGE**2,601 SF | 4 Bedroom | 3 Bath

View Option Windows

View Option Windows