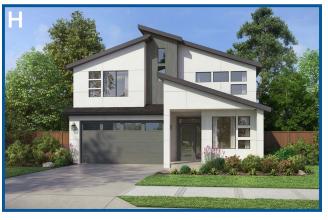

### THE HOLLY 2,098 SF | 3 Bedroom | 2-2.5 Bath

#### THE HOLLY 2,098 SF | 3 Bedroom | 2-2.5 Bath

Upper Floor

Opt. Custom Glass Shower

Opt. Custom Mud-set Shower

Upper Floor

Opt. Custom Glass Shower

Opt. Custom Mud-set Shower