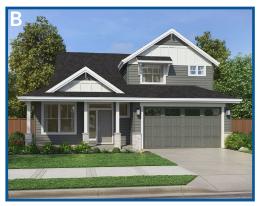

### THE HOLLY 2,098 SF | 3 Bedroom | 2-2.5 Bath

#### THE HOLLY 2,098 SF | 3 Bedroom | 2-2.5 Bath

Upper Floor

Opt. Custom Glass Shower

Opt. Custom Mud-set Shower

Upper Floor

Opt. Custom Glass Shower

Opt. Custom Mud-set Shower