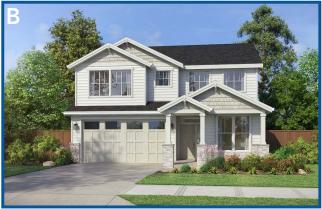

# THE WILLOW 2,893 SF | 3-5 Bedroom | 2.5-3.5 Bath

#### THE WILLOW 2,893 SF | 3-5 Bedroom | 2.5-3.5 Bath