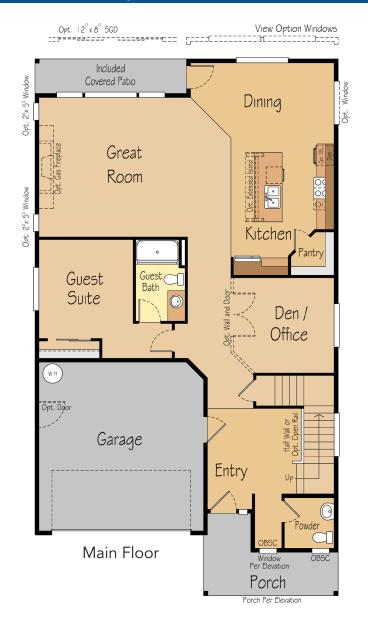

### THE ELDRIDGE 2,601 SF | 4 Bedrooms | 3 Bath

### **THE ELDRIDGE**2,601 SF | 4 Bedroom | 3 Bath

View Option Windows

View Option Windows