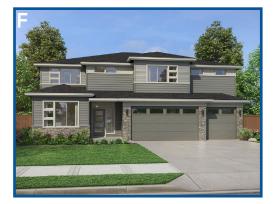

# THE ALPINE 3,650 SF | 4-7 Bedroom | 3.5-5 Bath

### THE ALPINE 3,650 SF | 4-7 Bedroom | 3.5-5 Bath