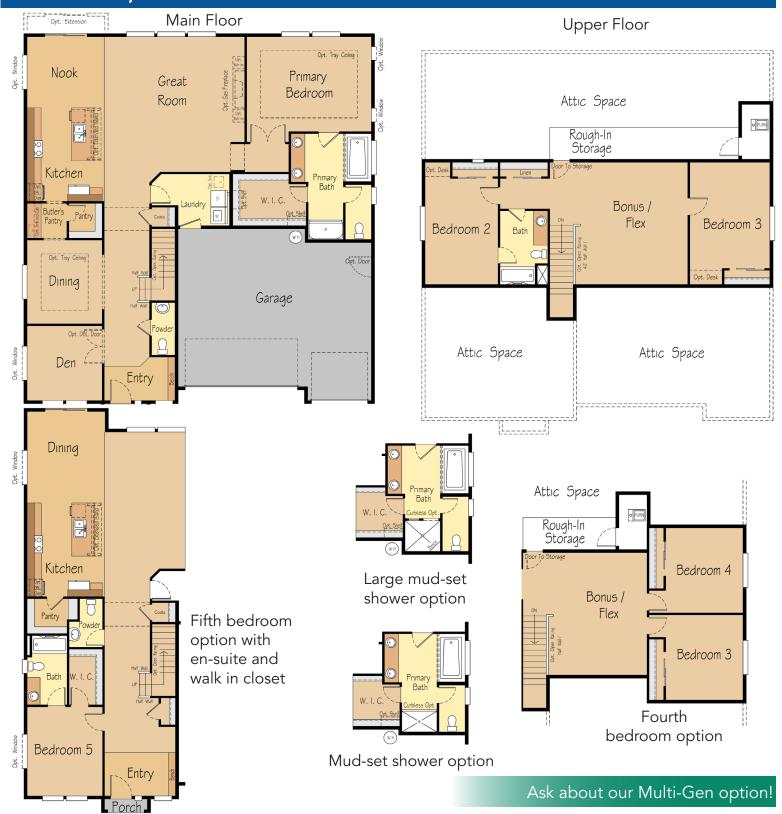

# THE ALPINE 3,650 SF | 4-7 Bedroom | 3.5-5 Bath

### THE ALPINE 3,650 SF | 4-7 Bedroom | 3.5-5 Bath