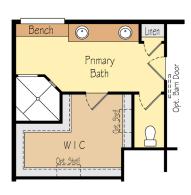

#### THE HOLLY 2,098 SF | 3 Bedroom | 2-2.5 Bath

Upper Floor

Opt. Custom Glass Shower

Opt. Custom Mud-set Shower

Upper Floor

Opt. Custom Glass Shower

Opt. Custom Mud-set Shower