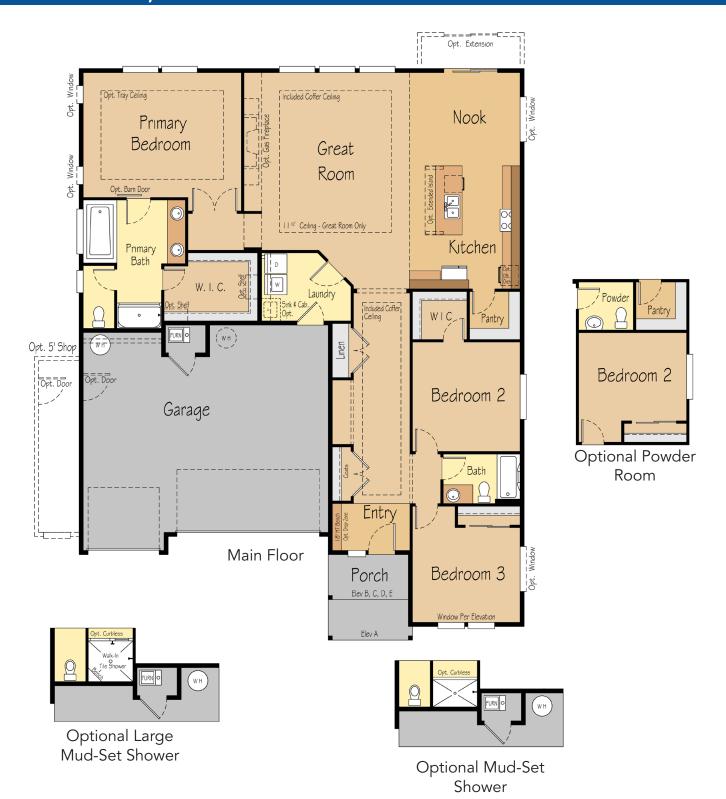

# **THE DESCHUTES**1,814 SF | 3 Bedroom | 2 Bath

### THE DESCHUTES 1,814 SF | 3 Bedroom | 2 Bath