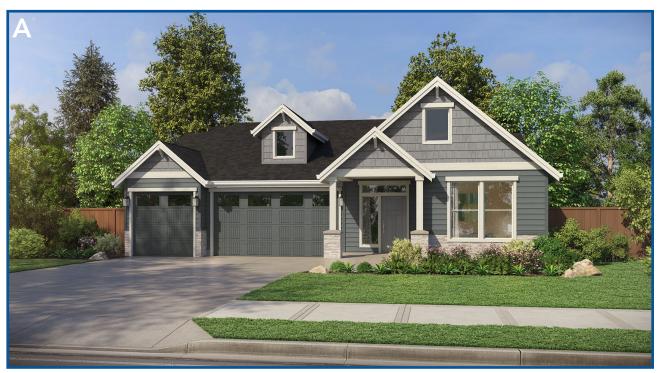

# THE ALPINE 3,650 SF | 4-7 Bedroom | 3.5-5 Bath

### THE ALPINE 3,650 SF | 4-7 Bedroom | 3.5-5 Bath