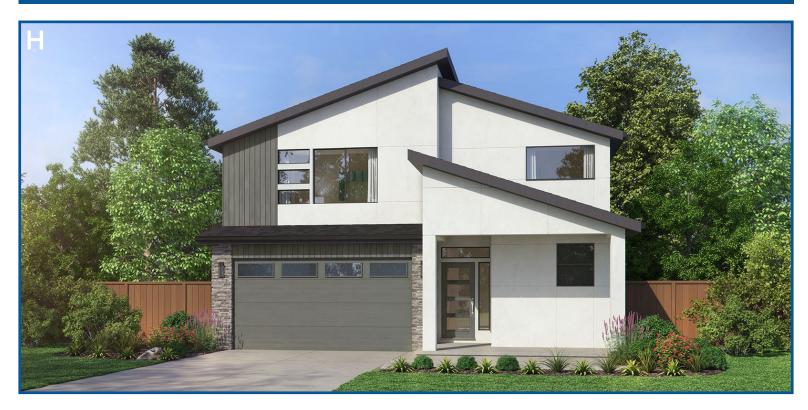

### THE HOLLY 2,098 SF | 3 Bedroom | 2-2.5 Bath

#### THE HOLLY 2,098 SF | 3 Bedroom | 2-2.5 Bath

Upper Floor

Opt. Custom Glass Shower

Opt. Custom Mud-set Shower

Upper Floor

Opt. Custom Glass Shower

Opt. Custom Mud-set Shower