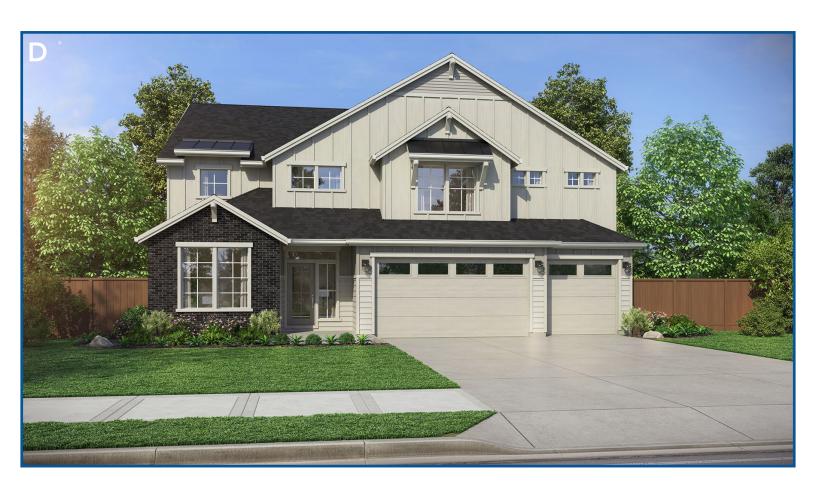

# THE ALPINE 3,650 SF | 4-7 Bedroom | 3.5-5 Bath

### THE ALPINE 3,650 SF | 4-7 Bedroom | 3.5-5 Bath