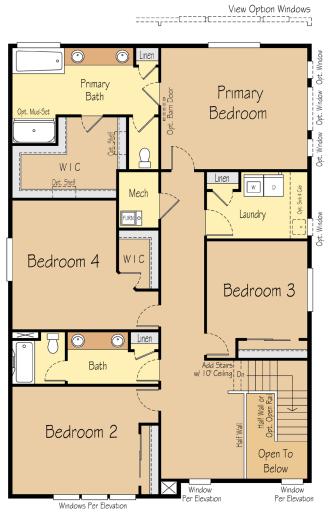

### THE ELDRIDGE 2,601 SF | 4 Bedrooms | 3 Bath

### **THE ELDRIDGE**2,601 SF | 4 Bedroom | 3 Bath

View Option Windows

View Option Windows