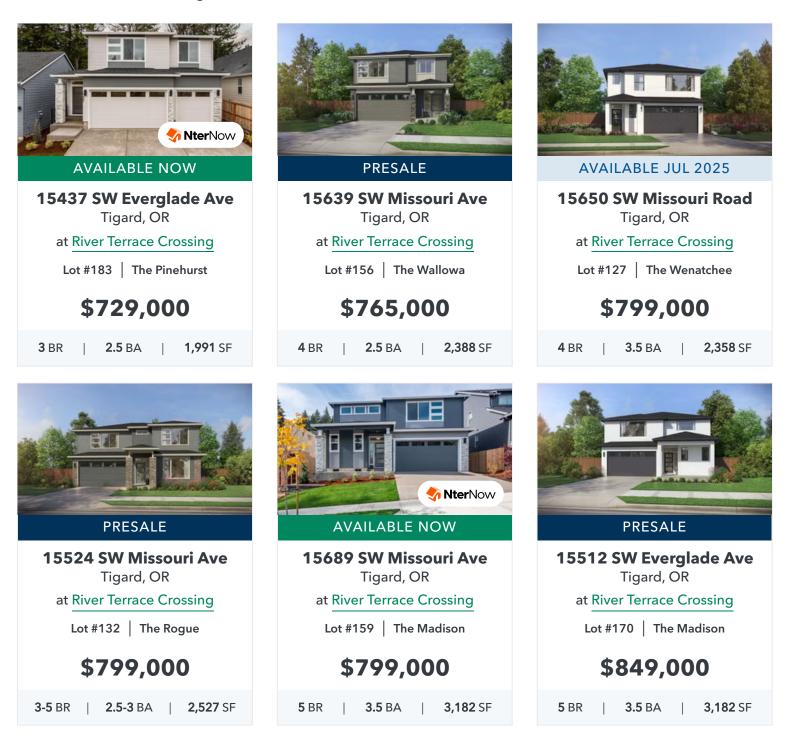

## **Available Homes at River Terrace Crossing**

15579 SW Peace Ave · Tigard, OR 97224

Square footage is approximate and subject to change. Completion dates are subject to change. Pre-sale price is the base price of home. Permit Ready includes structural options. Pricing is subject to change. The Quick Move In price includes Structural and Personal choice options. Pacific Lifestyle Homes, Broker. WA LIC# PACIFLH924RI; OR CCB# 173524.

## **Available Homes at River Terrace Crossing**

15579 SW Peace Ave · Tigard, OR 97224