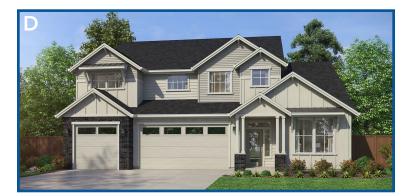

## **THE FERNWOOD** 3,226 SF | 4-6 Bedroom | 2.5-3.5 Bath

## THE FERNWOOD

3,226 SF | 4-6 Bedroom | 2.5-3.5 Bath