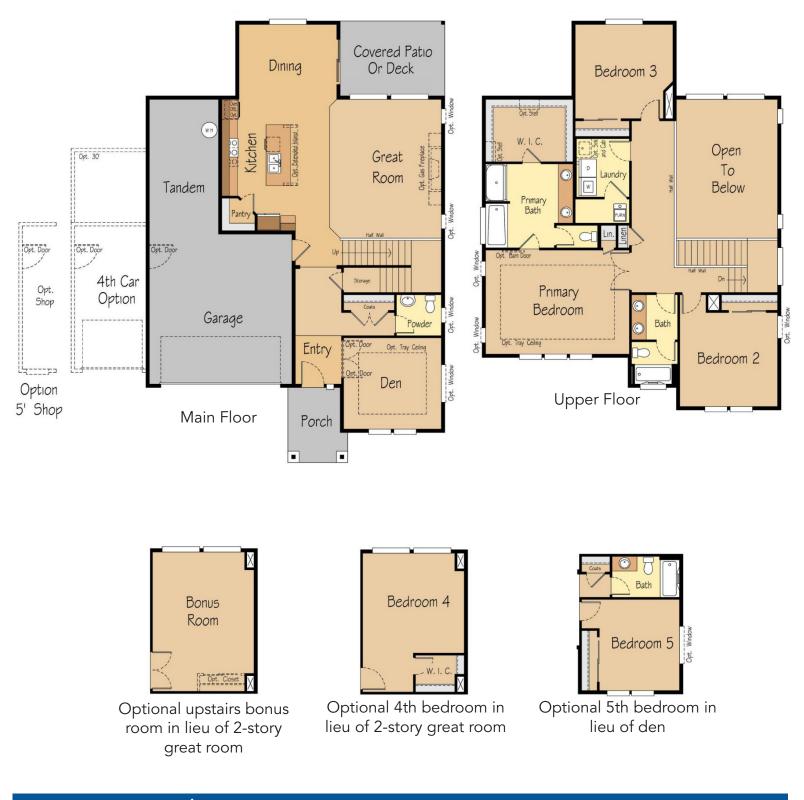

## THE ALPINE 3,650 SF | 4-7 Bedroom | 3.5-5 Bath

## Pacific Lifestyle Homes.com

## **THE ALPINE** 3,650 SF | 4-7 Bedroom | 3.5-5 Bath