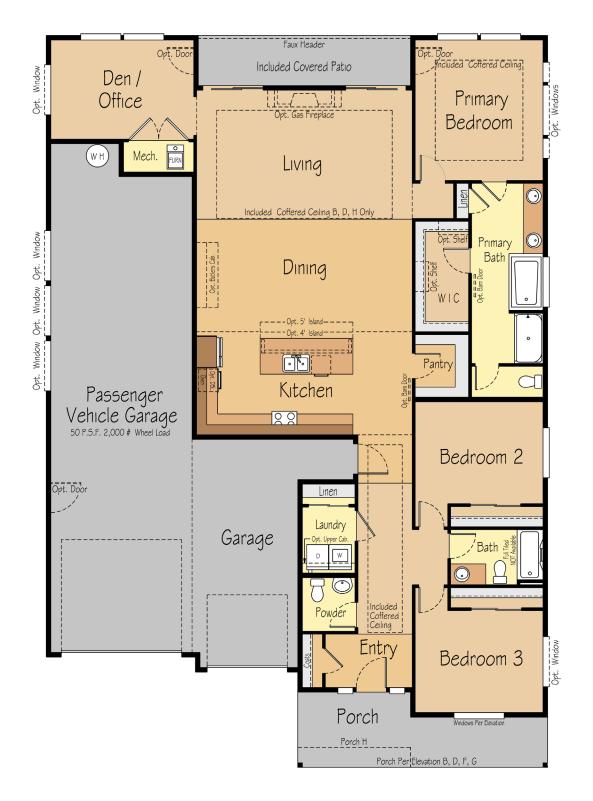

## **THE TAMARACK** 2,040 SF I 3 Bedroom I 2 Bath

# Pacific Lifestyle Homes.com

#### **THE TAMARACK** 2,040 SF | 3 Bedroom | 2 Bath