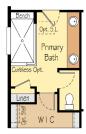

#### **THE ELDRIDGE** 2,601 SF I 4 Bedrooms I 3 Bath

#### **THE ELDRIDGE** 2,601 SF | 4 Bedroom | 3 Bath

View Option Windows

View Option Windows