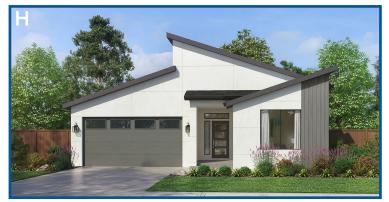

#### **THE McKENZIE** 1,910 SF | 2-3 Bedroom | 2-2.5 Bath

## THE McKENZIE 1,910 SF | 2-3 Bedroom | 2-2.5 Bath

Optional soaking or freestanding tub

Optional powder bath in lieu of hall closet & linen closet

Optional third bedroom

Custom mud-set shower option

Optional secondary primary suite