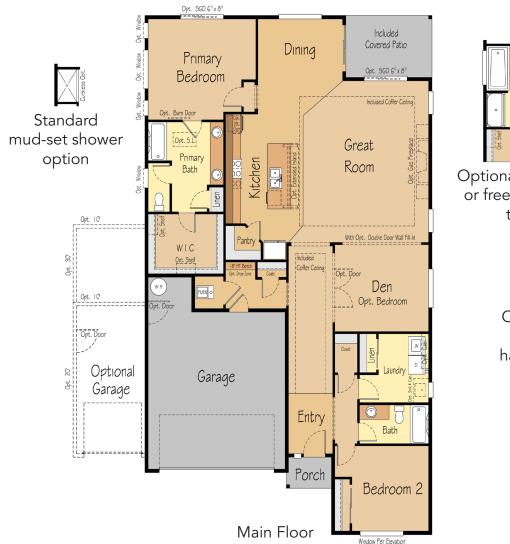

#### **THE McKENZIE** 1,910 SF | 2-3 Bedroom | 2-2.5 Bath

## Pacific Lifestyle Homes.com

## THE McKENZIE 1,910 SF | 2-3 Bedroom | 2-2.5 Bath

Optional soaking or freestanding tub

Optional powder bath in lieu of hall closet & linen closet

Optional third bedroom

Custom mud-set shower option

Optional secondary primary suite

Like this plan but wanting more square footage? Ask your New Home Sales Consultant about the McKenzie Bonus home plan!