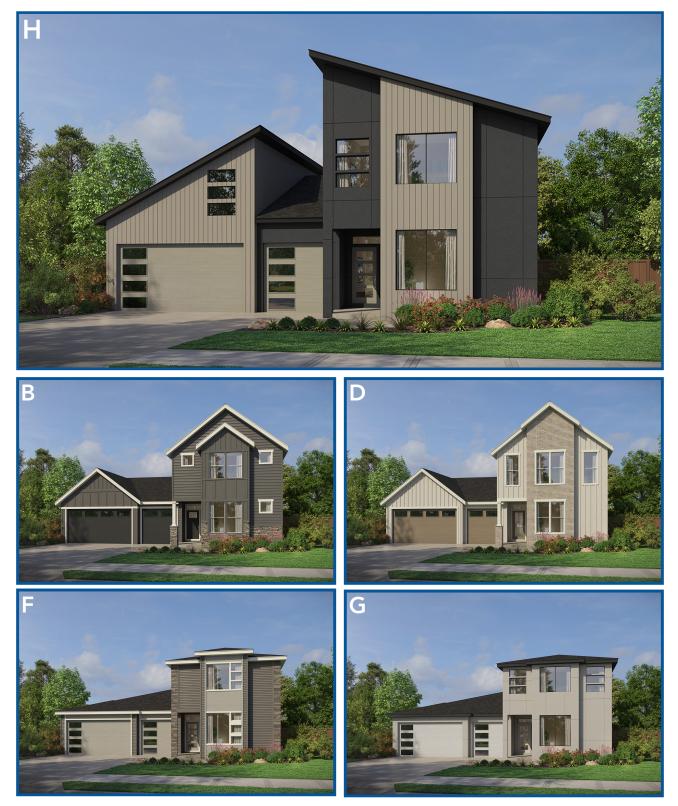

#### **THE ELDRIDGE** 2,601 SF I 4 Bedrooms I 3 Bath

#### **THE ELDRIDGE** 2,601 SF | 4 Bedroom | 3 Bath

View Option Windows

View Option Windows