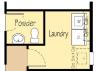

#### **THE McKENZIE** 1,910 SF | 2-3 Bedroom | 2-2.5 Bath

## Pacific Lifestyle Homes.com

## THE McKENZIE 1,910 SF | 2-3 Bedroom | 2-2.5 Bath

Optional soaking or freestanding tub

Optional powder bath in lieu of hall closet & linen closet

Optional third bedroom

Custom mud-set shower option

Optional secondary primary suite