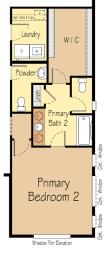

#### **THE ELDRIDGE** 2,601 SF I 4 Bedrooms I 3 Bath

#### **THE ELDRIDGE** 2,601 SF | 4 Bedroom | 3 Bath

View Option Windows

View Option Windows