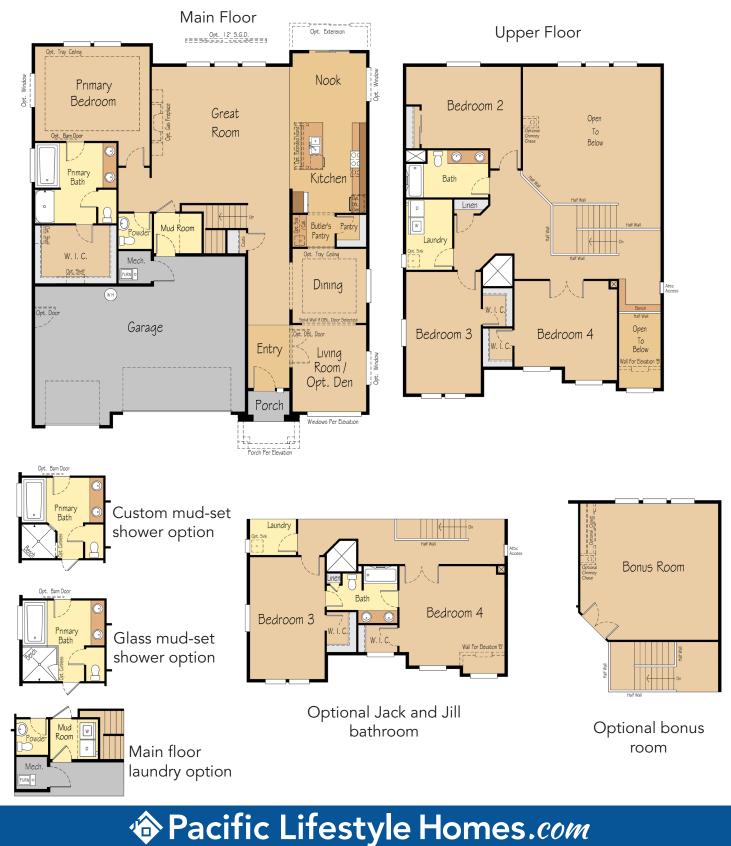

## THE CHINOOK 2,687 SF | 3-4 Bedroom | 2.5 Bath

# Pacific Lifestyle Homes.com

#### **THE CHINOOK** 2,687 SF I 3-4 Bedroom I 2.5 Bath

Like this plan but wanting a secondary living space? Ask your New Home Sales Consultant about the Chinook Multi-Gen home plan!