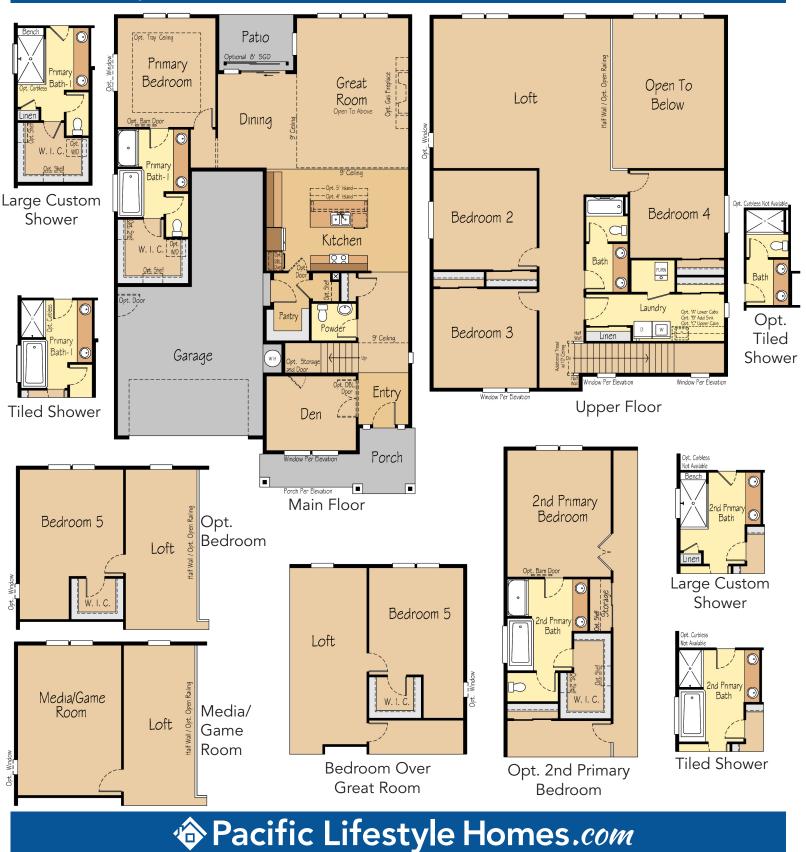

## THE ALPINE 3,650 SF | 4-7 Bedroom | 3.5-5 Bath

## **THE ALPINE** 3,650 SF | 4-7 Bedroom | 3.5-5 Bath