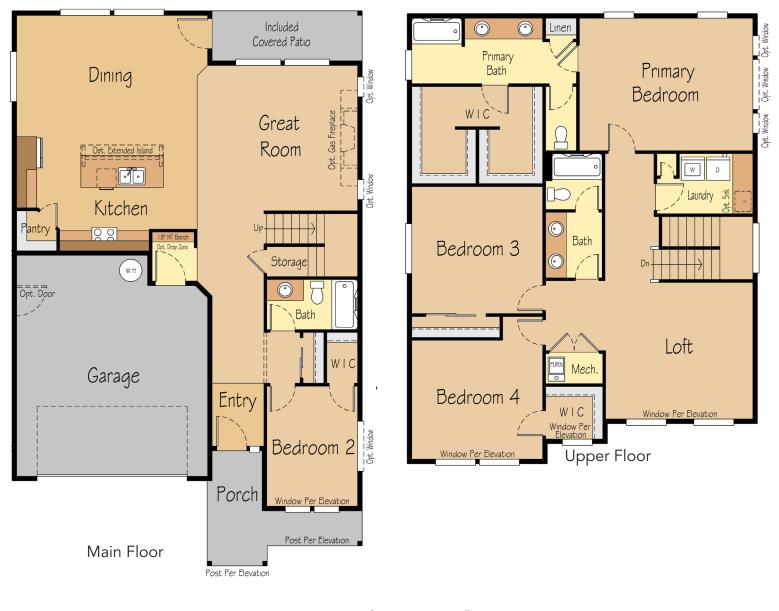

#### **THE ELDRIDGE** 2,601 SF I 4 Bedrooms I 3 Bath

#### **THE ELDRIDGE** 2,601 SF | 4 Bedroom | 3 Bath

View Option Windows

View Option Windows