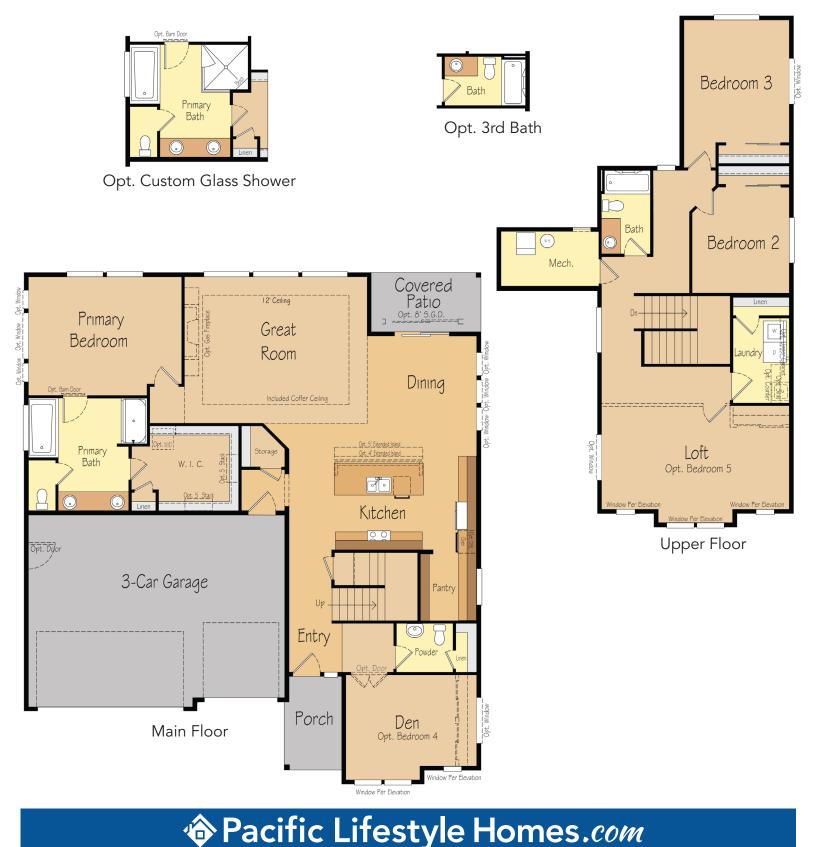

## THE CHINOOK 2,687 SF | 3-4 Bedroom | 2.5 Bath

# Pacific Lifestyle Homes.com

#### **THE CHINOOK** 2,687 SF I 3-4 Bedroom I 2.5 Bath

Like this plan but wanting a secondary living space? Ask your New Home Sales Consultant about the Chinook Multi-Gen home plan!