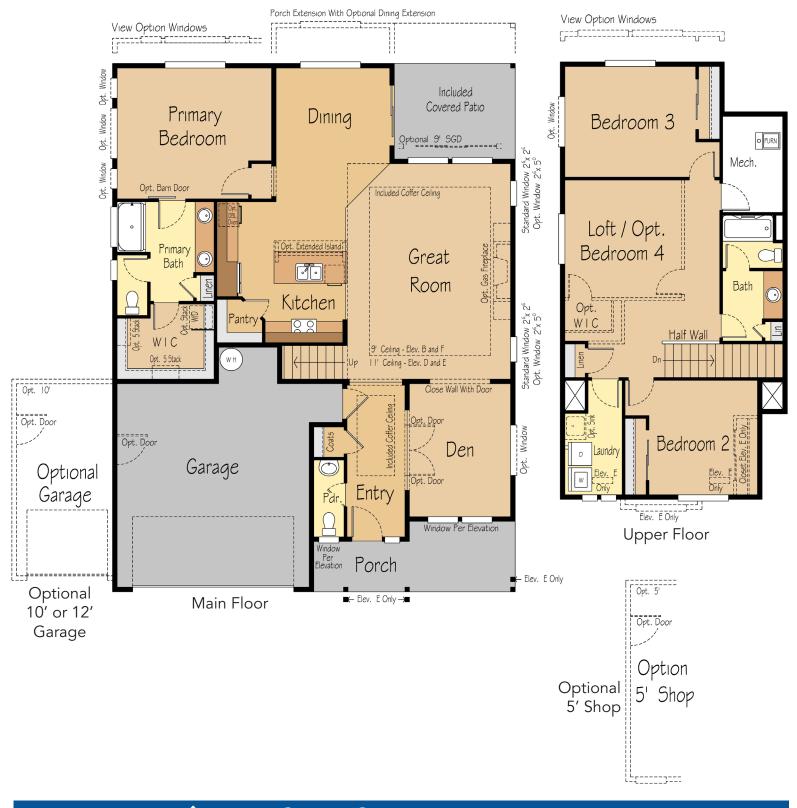

## THE CHINOOK 2,687 SF | 3-4 Bedroom | 2.5 Bath

# Pacific Lifestyle Homes.com

#### **THE CHINOOK** 2,687 SF I 3-4 Bedroom I 2.5 Bath

Like this plan but wanting a secondary living space? Ask your New Home Sales Consultant about the Chinook Multi-Gen home plan!