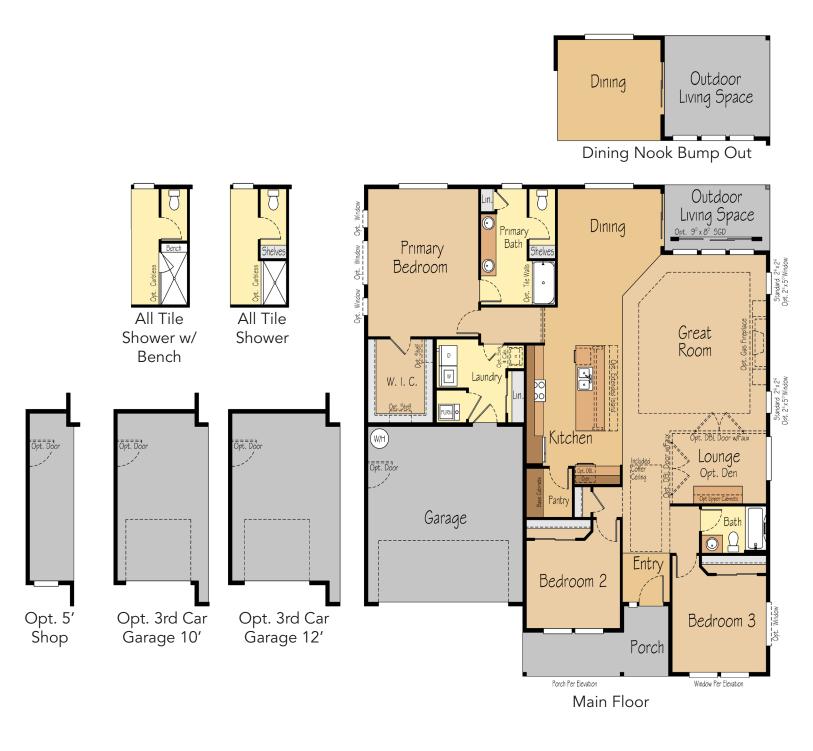

## THE CHINOOK 2,687 SF | 3-4 Bedroom | 2.5 Bath

# Pacific Lifestyle Homes.com

#### **THE CHINOOK** 2,687 SF I 3-4 Bedroom I 2.5 Bath

Like this plan but wanting a secondary living space? Ask your New Home Sales Consultant about the Chinook Multi-Gen home plan!