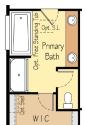

#### **THE McKENZIE** 1,910 SF | 2-3 Bedroom | 2-2.5 Bath

## Pacific Lifestyle Homes.com

## THE McKENZIE 1,910 SF | 2-3 Bedroom | 2-2.5 Bath

Optional soaking or freestanding tub

Optional powder bath in lieu of hall closet & linen closet

Optional third bedroom

Custom mud-set shower option

Optional secondary primary suite