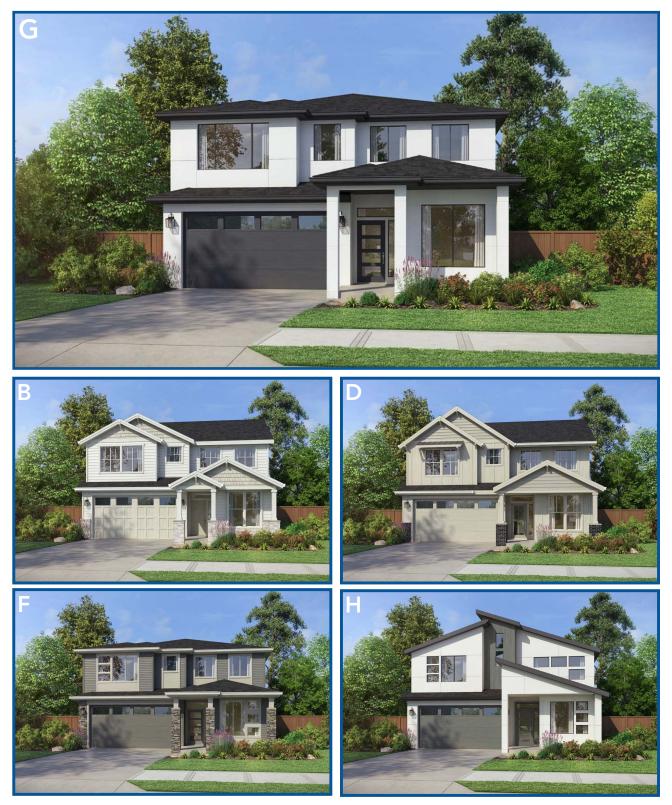

#### **THE ELDRIDGE** 2,601 SF I 4 Bedrooms I 3 Bath

#### **THE ELDRIDGE** 2,601 SF | 4 Bedroom | 3 Bath

View Option Windows

View Option Windows