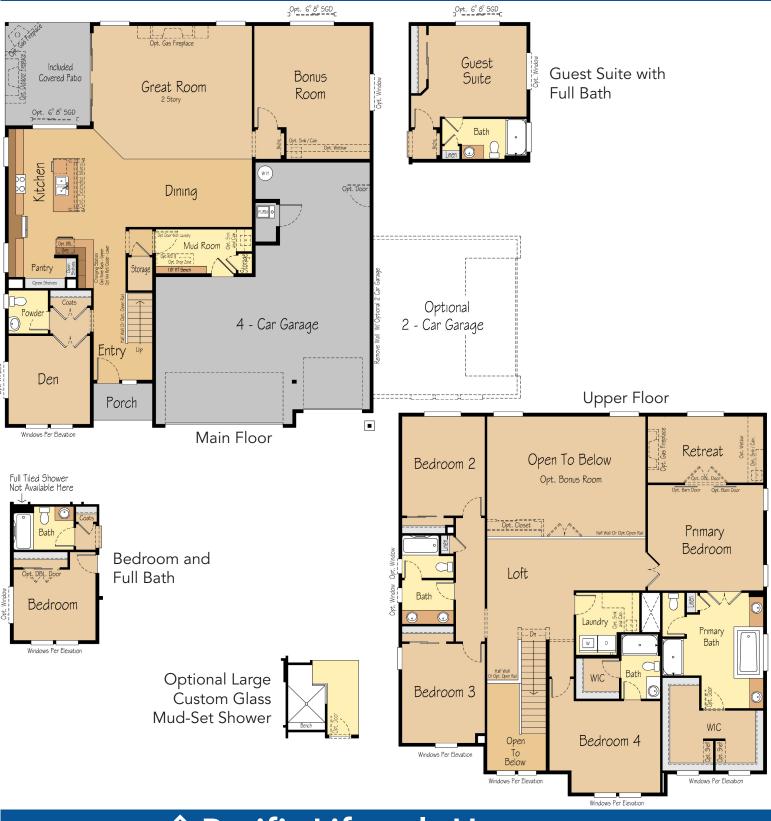

## THE ALPINE 3,650 SF | 4-7 Bedroom | 3.5-5 Bath

## Pacific Lifestyle Homes.com

## **THE ALPINE** 3,650 SF | 4-7 Bedroom | 3.5-5 Bath