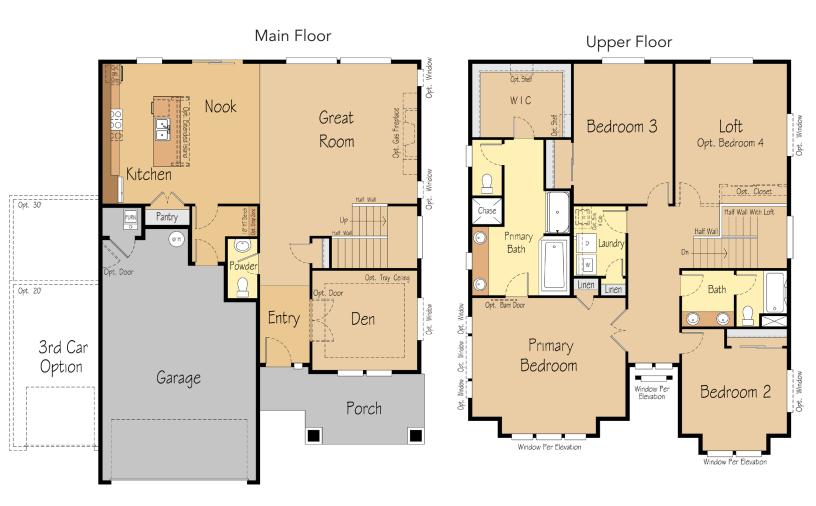

## THE ALPINE 3,650 SF | 4-7 Bedroom | 3.5-5 Bath

## **THE ALPINE** 3,650 SF | 4-7 Bedroom | 3.5-5 Bath