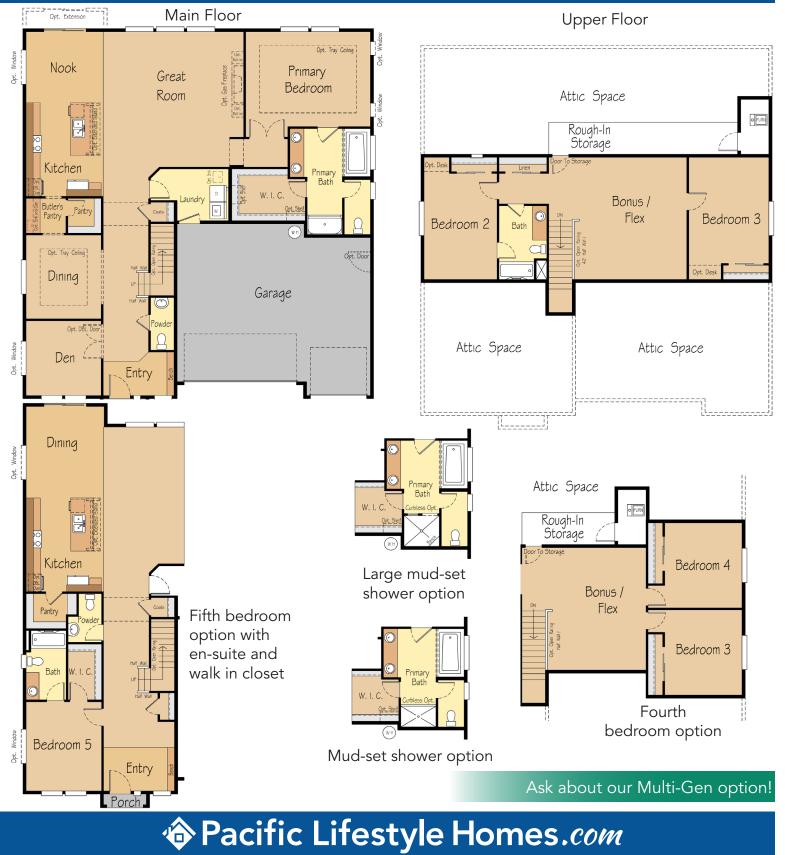

## THE ALPINE 3,650 SF | 4-7 Bedroom | 3.5-5 Bath

## **THE ALPINE** 3,650 SF | 4-7 Bedroom | 3.5-5 Bath

# Pacific Lifestyle Homes.com