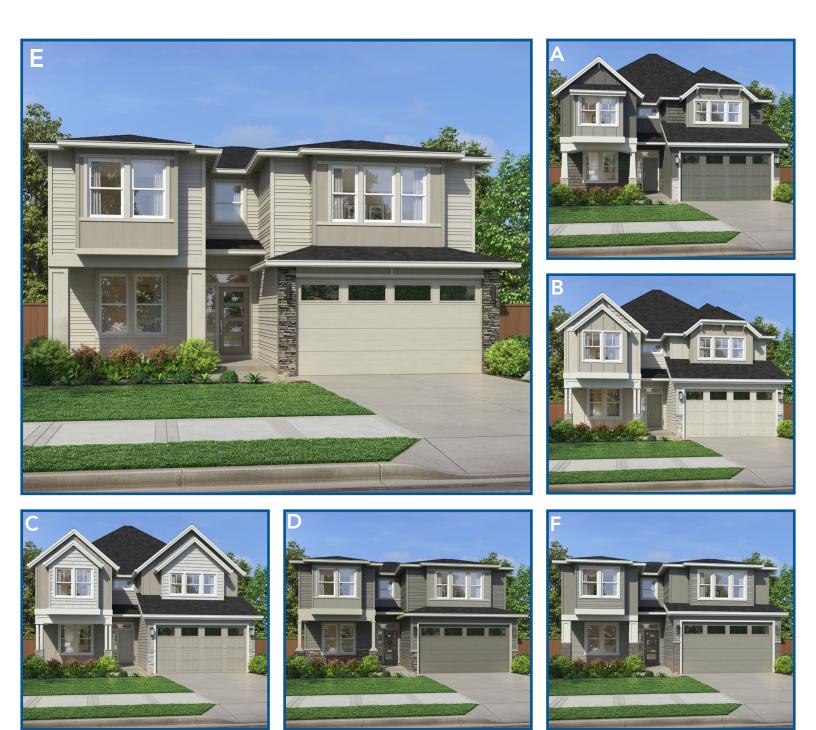

## THE ALPINE 3,650 SF | 4-7 Bedroom | 3.5-5 Bath

## **THE ALPINE** 3,650 SF | 4-7 Bedroom | 3.5-5 Bath