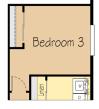

#### **THE McKENZIE** 1,910 SF | 2-3 Bedroom | 2-2.5 Bath

## Pacific Lifestyle Homes.com

## THE McKENZIE 1,910 SF | 2-3 Bedroom | 2-2.5 Bath

Optional soaking or freestanding tub

Optional powder bath in lieu of hall closet & linen closet

Optional third bedroom

Custom mud-set shower option

Optional secondary primary suite