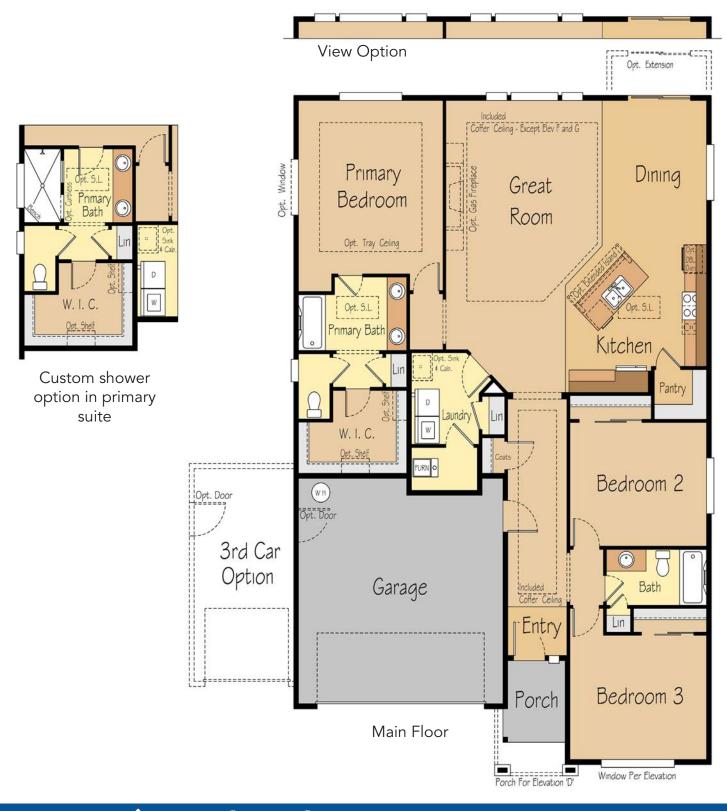

## THE ALPINE 3,650 SF | 4-7 Bedroom | 3.5-5 Bath

## **THE ALPINE** 3,650 SF | 4-7 Bedroom | 3.5-5 Bath