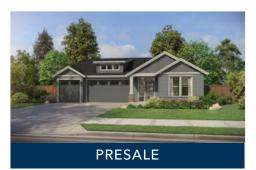

### **PERMIT READY**

**5541 Thornhill Ave SW** 

Port Orchard, WA

at McCormick Trails

Lot #335 | Molalla Daylight **Basement** 

\$949,900

**3** BR **3.5** BA **2,897** SF