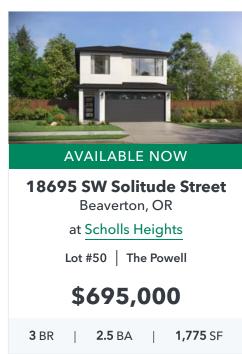

#### 16106 Barlow Trail Ln

Oregon City, OR

at Serres Farms

Lot #27 | The Rogue

\$859,000

**3** BR **2.5** BA **2,527** SF