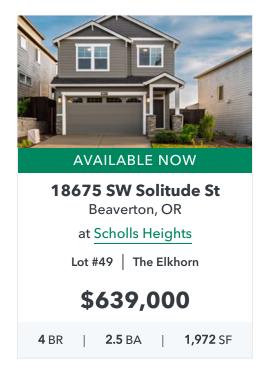

# 16108 Serres Farms Road

Oregon City, OR

at Serres Farms

Lot #49 | The Willow

\$959,000

**4** BR **2.5** BA 2,893 SF

**Contact Us** 

Phone: (877) 500-5675 Email: info@buildplh.com