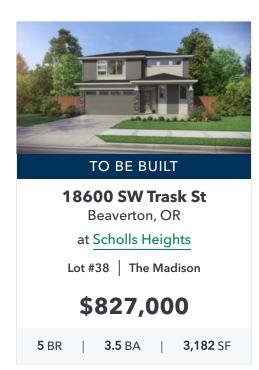

### 15689 SW Missouri Ave

Tigard, OR

at River Terrace Crossing

Lot #159 | The Madison

\$769,000

**5** BR **3.5** BA 3,182 SF