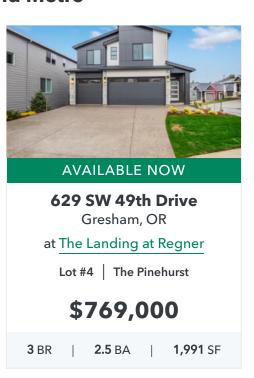

#### 15650 SW Missouri Road

Tigard, OR

at River Terrace Crossing

Lot #127 | The Wenatchee

\$769,000

4 BR | 3.5 BA | 2,358 SF

Phone: (877) 500-5675 Email: info@buildplh.com