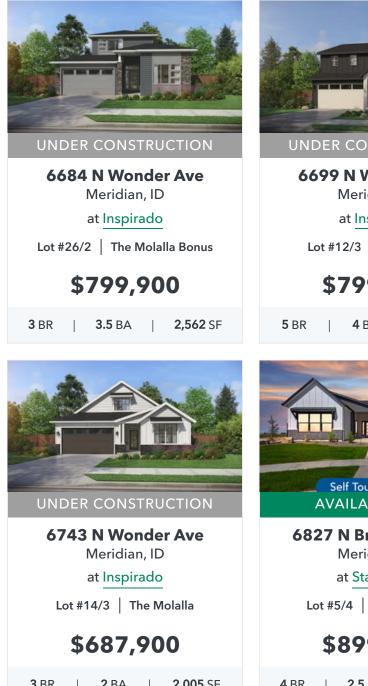

### **Quick Move-in Homes in Boise Metro**

UNDER CONSTRUCTION

6699 N Wonder Ave Meridian, ID

at Inspirado

Lot #12/3 | The Bridger

\$799,900

5 BR | 4 BA | 3,181 SF

**AVAILABLE OCT 2025** 

6732 N Magic Mallard Ave Meridian, ID

at Inspirado

Lot #4/3 | The Molalla Bonus

\$759,900

**3** BR | **3.5** BA | **2,562** SF

**Contact Us** Phone: (877) 500-5675 Email: info@buildplh.com