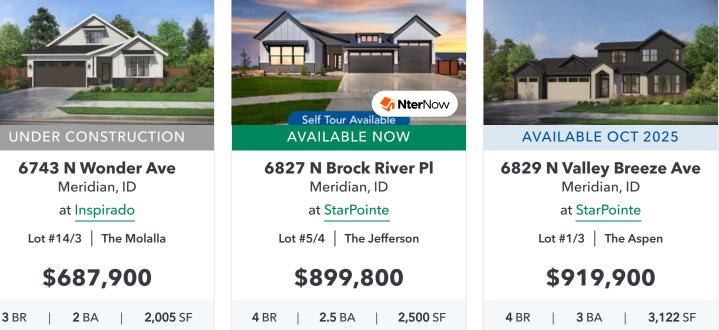

at Inspirado

Lot #9/4 | The Rogue

\$769,900

5 BR | 3.5 BA | 2,782 SF

7714 W Flathead Lake St Eagle, ID at The Estates at Eagle Ridge Lot #12/10 | The Aspen

\$999,900

4 BR | 3.5 BA | 3,122 SF