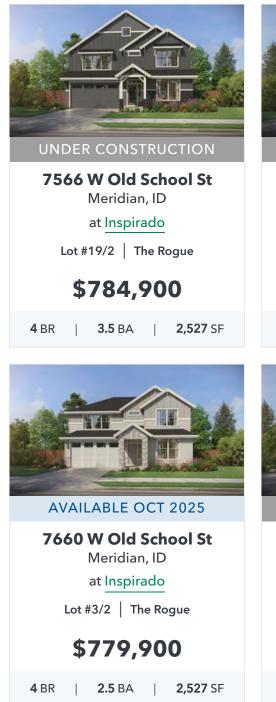

4 BR | 3 BA | 2,802 SF

Lot #2/1 | The Nisqually

\$699,900

**3** BR | **2.5** BA | **2,272** SF

UNDER CONSTRUCTION

**6669 N Wonder Ave** Meridian, ID at Inspirado

Lot #10/3 | The Deschutes

\$674,900