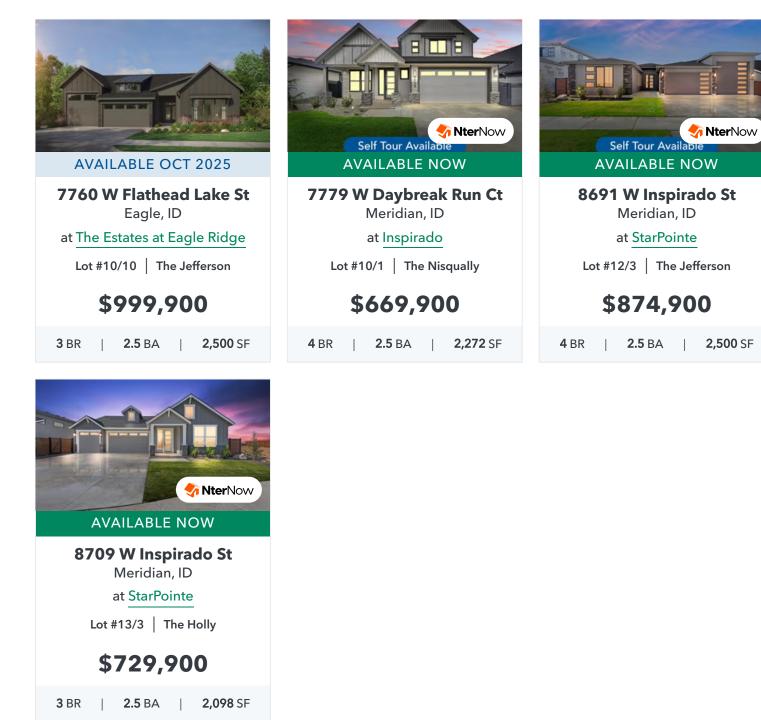

allard Ave Meridian, ID

at Inspirado

Lot #4/3 | The Molalla Bonus

\$759,900

**3** BR | **3.5** BA | **2,562** SF



**Contact Us** Phone: (877) 500-5675 Email: info@buildplh.com

#### **Quick Move-in Homes in Boise Metro**





UNDER CONSTRUCTION

**7602 W Old School St** Meridian, ID at Inspirado

Lot #17/2 | The Fernwood

\$799,900

5 BR | 2.5 BA | 3,226 SF



7649 W Whisper Ridge Dr Meridian, ID

at Inspirado

Lot #9/4 | The Rogue

\$769,900

5 BR | 3.5 BA | 2,782 SF



7714 W Flathead Lake St Eagle, ID at The Estates at Eagle Ridge Lot #12/10 | The Aspen

\$999,900

4 BR | 3.5 BA | 3,122 SF



### AVAILABLE OCT 2025 7738 W Flathead Lake St Eagle, ID at The Estates at Eagle Ridge Lot #11/10 | The Alpine \$1,099,900 5 BR | 4 BA | 3,650 SF

### **Quick Move-in Homes in Boise Metro**