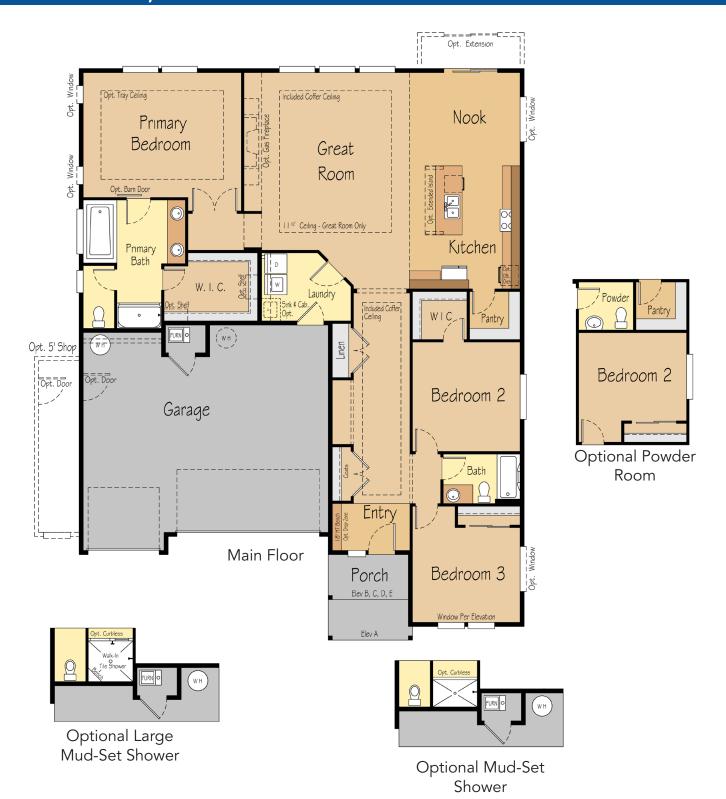

# THE CASCADE 3,379 SF | 3-5 Bedroom | 2.5-4.5 Bath

## THE CASCADE 3,379 SF | 3-5 Bedroom | 2.5-5 Bath