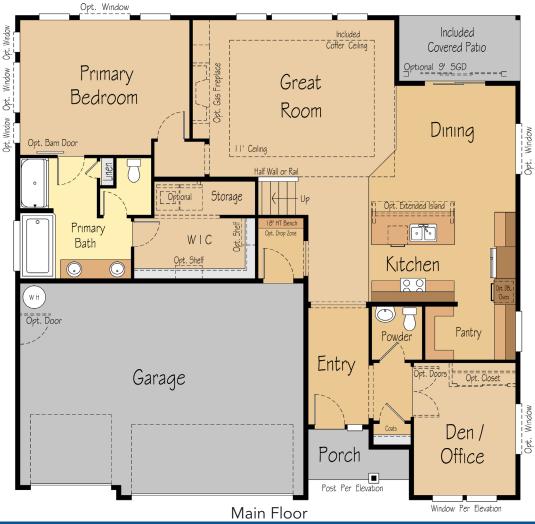

# THE ASPEN 3,122 SF | 3-4 Bedroom | 2.5-3 Bath

## THE ASPEN 3,122 SF | 3-4 Bedroom | 2.5-3 Bath

Custom Shower Room Opt. 2

Custom Glass & Tile Shower