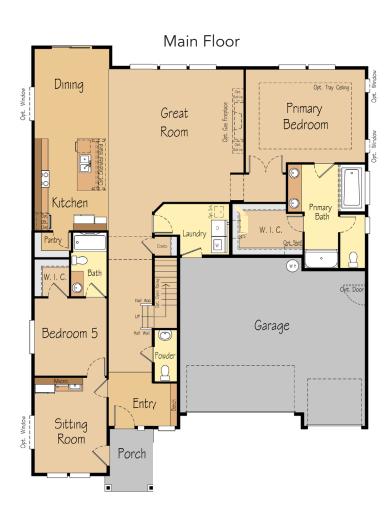

# THE ASPEN 3,122 SF | 3-4 Bedroom | 2.5-3 Bath

## THE ASPEN 3,122 SF | 3-4 Bedroom | 2.5-3 Bath

Custom Shower Room Opt. 2

Custom Glass & Tile Shower