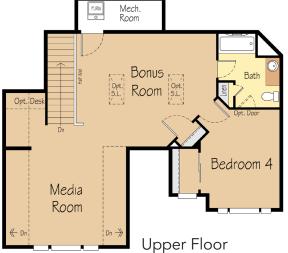

# THE WILLOW - MULTI GEN 2,974 SF | 4-5 Bedroom | 3.5 Bath

## THE WILLOW - MULTI GEN 2,974 SF | 4-5 Bedroom | 3.5 Bath

Mud-set shower option

Custom mud-set shower option

Fourth bedroom option