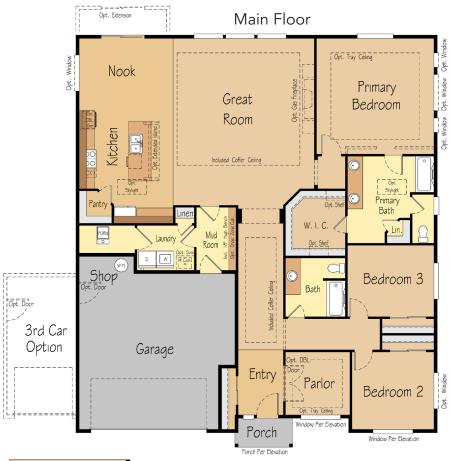

# THE JUNIPER 2,205 SF | 3 Bedroom | 2-3 Bath

## THE JUNIPER 2,205 SF | 3 Bedroom | 2-3 Bath

Optional larger 2nd bedroom and en suite bath for bedroom 3

Optional larger 2nd bedroom in lieu of parlor

Optional mud set shower and soaking tub

Optional large custom mud-set shower