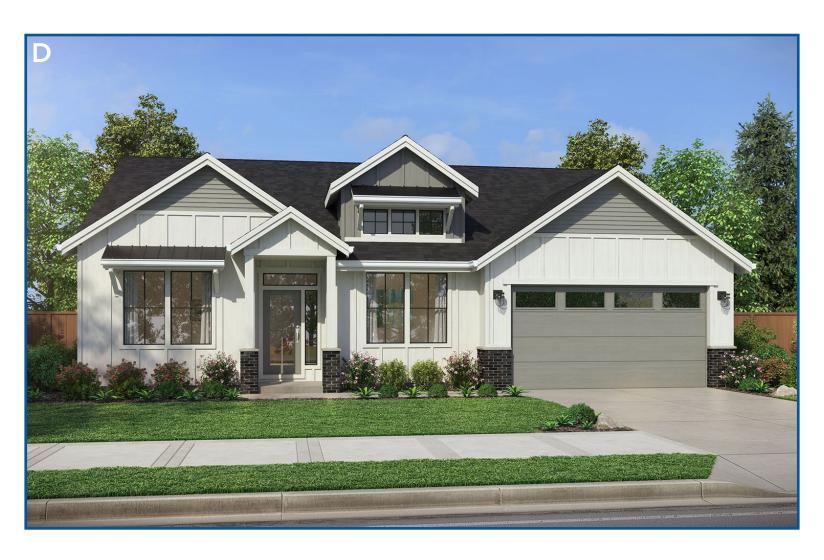

onal larger 2nd bedroom in lieu of parlor





Optional mud set shower and soaking tub



Optional large custom mud-set shower



Optional large custom glass mud-set shower



# THE LAURELWOOD 2,258 SF | 3 Bedroom | 2-3 Bath













#### THE LAURELWOOD 2,258 SF I 3 Bedroom I 2-3 Bath

Bath

Den







# THE McLOUGHLIN 3,756 SF | 4-5 Bedroom | 3.5-4 Bath











## THE McLOUGHLIN 3,756 SF | 4-5 Bedroom | 3.5-4 Bath





Custom large glass mud set shower option







Custom mud set shower option



#### THE MOLALLA 2,005 SF | 2-3 Bedroom | 2-3.5 Bath



















#### THE MOLALLA 2,005 SF | 2-3 Bedroom | 2-3.5 Bath





# THE NISQUALLY 2,272 SF | 3-4 Bedroom | 2.5 Bath











## THE NISQUALLY 2,272 SF | 3-4 Bedroom | 2.5 Bath





# THE PINE 1,805 SF | 3 Bedroom | 2 Bath











## THE PINE 1,805 SF | 3 Bedroom | 2 Bath





# THE SEQUOIA 2,596 SF | 3-4 Bedroom | 2-3 Bath











#### THE SEQUOIA 2,596 SF | 3-4 Bedroom | 2-3.5 Bath



#### Pacific Lifestyle Homes.com

about the Sequoia Bonus home plan!



# THE SHASTA 2,909 SF | 3-4 Bedroom | 2.5-3 Bath









#### THE SHASTA 2,909 SF | 3-4 Bedroom | 2.5-3 Bath









Custom shaped mud-set shower



# THE TAMARACK 2,040 SF | 3 Bedroom | 2 Bath













## THE TAMARACK 2,040 SF | 3 Bedroom | 2 Bath



#### Pacific Lifestyle Homes.com

Main Floor



# THE TIMBERLINE 2,144 SF | 3 Bedroom | 2.5 Bath













## THE TIMBERLINE 2,144 SF | 3 Bedroom | 2.5 Bath





# THE WILLOW - MULTI GEN 2,974 SF | 4-5 Bedroom | 3.5 Bath









## THE WILLOW - MULTI GEN 2,974 SF | 4-5 Bedroom | 3.5 Bath