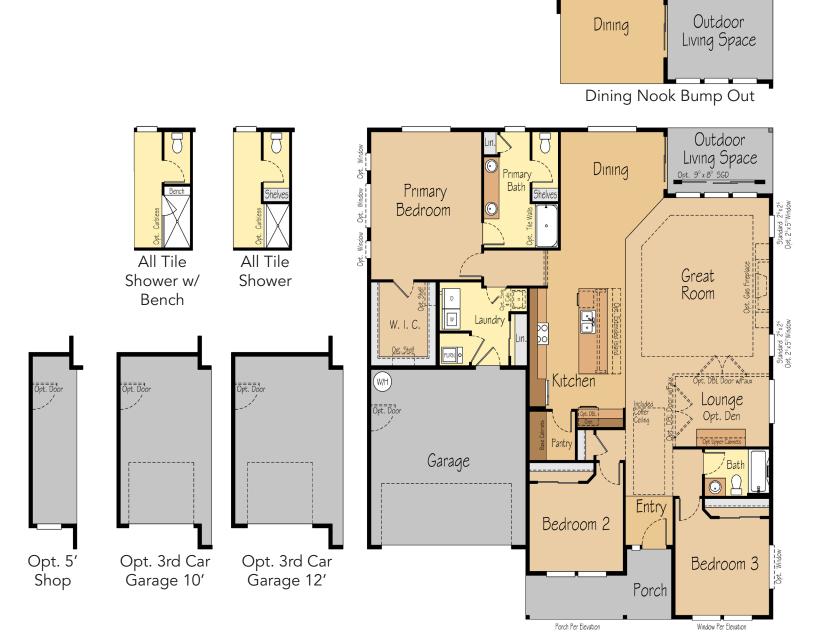

# THE ASPEN 3,122 SF | 3-4 Bedroom | 2.5-3 Bath

## THE ASPEN 3,122 SF | 3-4 Bedroom | 2.5-3 Bath

Custom Shower Room Opt. 2

Custom Glass & Tile Shower