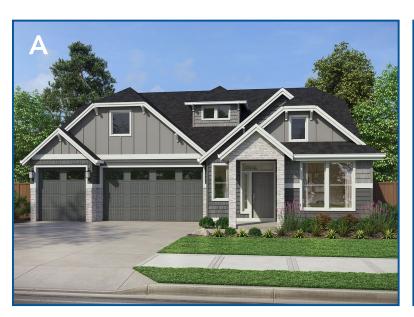

| 3-4 Bedroom | 2.5 Bath





# THE PINE 1,805 SF | 3 Bedroom | 2 Bath











## THE PINE 1,805 SF | 3 Bedroom | 2 Bath





# THE SEQUOIA 2,596 SF | 3-4 Bedroom | 2-3 Bath











#### THE SEQUOIA 2,596 SF | 3-4 Bedroom | 2-3.5 Bath



#### Pacific Lifestyle Homes.com

about the Sequoia Bonus home plan!



# THE SHASTA 2,909 SF | 3-4 Bedroom | 2.5-3 Bath









#### THE SHASTA 2,909 SF | 3-4 Bedroom | 2.5-3 Bath









Custom shaped mud-set shower



# THE TAMARACK 2,040 SF | 3 Bedroom | 2 Bath













## THE TAMARACK 2,040 SF | 3 Bedroom | 2 Bath



#### Pacific Lifestyle Homes.com

Main Floor



# THE TIMBERLINE 2,144 SF | 3 Bedroom | 2.5 Bath













## THE TIMBERLINE 2,144 SF | 3 Bedroom | 2.5 Bath





# THE WILLOW - MULTI GEN 2,974 SF | 4-5 Bedroom | 3.5 Bath









## THE WILLOW - MULTI GEN 2,974 SF | 4-5 Bedroom | 3.5 Bath





Mud-set shower option



Custom mud-set shower option



Fourth bedroom option