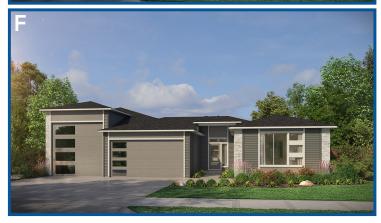

# THE ASPEN 3,122 SF | 3-4 Bedroom | 2.5-3 Bath

## THE ASPEN 3,122 SF | 3-4 Bedroom | 2.5-3 Bath

Custom Shower Room Opt. 2

Custom Glass & Tile Shower