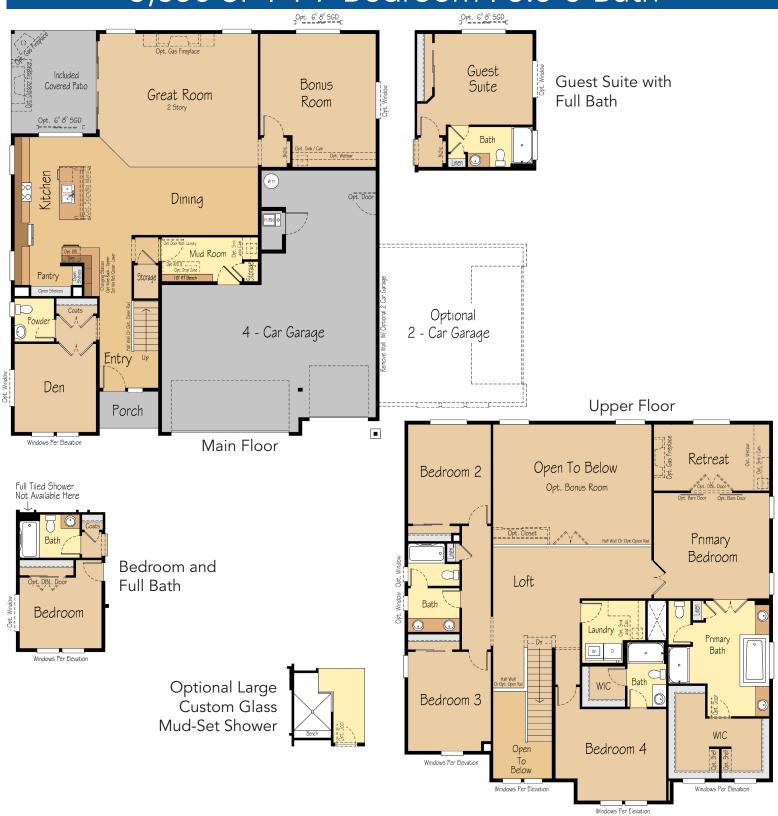

### FLOOR PLAN CATALOG

### StarPointe









# THE ALPINE 3,650 SF | 4-7 Bedroom | 3.5-5 Bath











# THE ALPINE 3,650 SF | 4-7 Bedroom | 3.5-5 Bath





# THE ASPEN 3,122 SF | 3-4 Bedroom | 2.5-3 Bath













## THE ASPEN 3,122 SF | 3-4 Bedroom | 2.5-3 Bath





Custom Shower Room Opt. 2





Custom Glass & Tile Shower







# THE CASCADE 3,379 SF | 3-5 Bedroom | 2.5-4.5 Bath















## THE CASCADE 3,379 SF | 3-5 Bedroom | 2.5-5 Bath





# THE FERNWOOD 3,226 SF | 4-6 Bedroom | 2.5-3.5 Bath













# THE FERNWOOD 3,226 SF | 4-6 Bedroom | 2.5-3.5 Bath





## THE SPRUCE 3,213 SF | 4-5 Bedroom | 2.5-3.5 Bath











## THE SPRUCE 3,213 SF | 4-5 Bedroom | 2.5-3.5 Bath





# THE WILLOW 2,893 SF | 3-5 Bedroom | 2.5-3.5 Bath









#### THE WILLOW 2,893 SF | 3-5 Bedroom | 2.5-3.5 Bath





# THE CONIFER 1,982 SF | 3-4 Bedroom | 2 Bath











## THE CONIFER 1,982 SF | 3-4 Bedroom | 2 Bath





# **THE DESCHUTES**1,