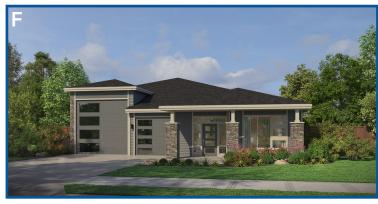

# THE JUNIPER 2,205 SF | 3 Bedroom | 2-3 Bath

## THE JUNIPER 2,205 SF | 3 Bedroom | 2-3 Bath

Optional larger 2nd bedroom and en suite bath for bedroom 3

Optional larger 2nd bedroom in lieu of parlor

Optional mud set shower and soaking tub

Optional large custom mud-set shower