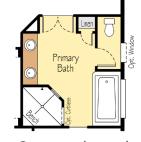

# THE SHASTA 2,909 SF | 3-4 Bedroom | 2.5-3 Bath

#### THE SHASTA 2,909 SF | 3-4 Bedroom | 2.5-3 Bath

Custom shaped mud-set shower