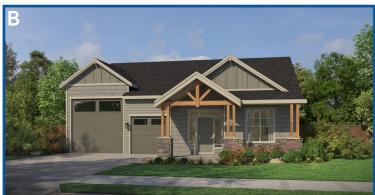

# THE ASPEN 3,122 SF | 3-4 Bedroom | 2.5-3 Bath

## THE ASPEN 3,122 SF | 3-4 Bedroom | 2.5-3 Bath

Custom Shower Room Opt. 2

Custom Glass & Tile Shower