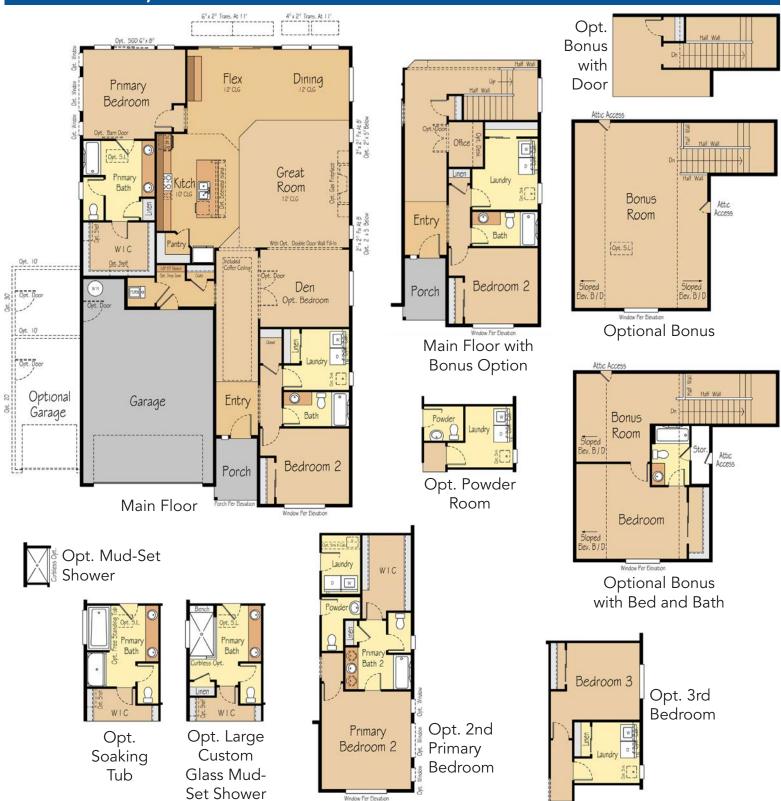

# THE ASPEN 3,122 SF | 3-4 Bedroom | 2.5-3 Bath

## THE ASPEN 3,122 SF | 3-4 Bedroom | 2.5-3 Bath

Custom Shower Room Opt. 2

Custom Glass & Tile Shower