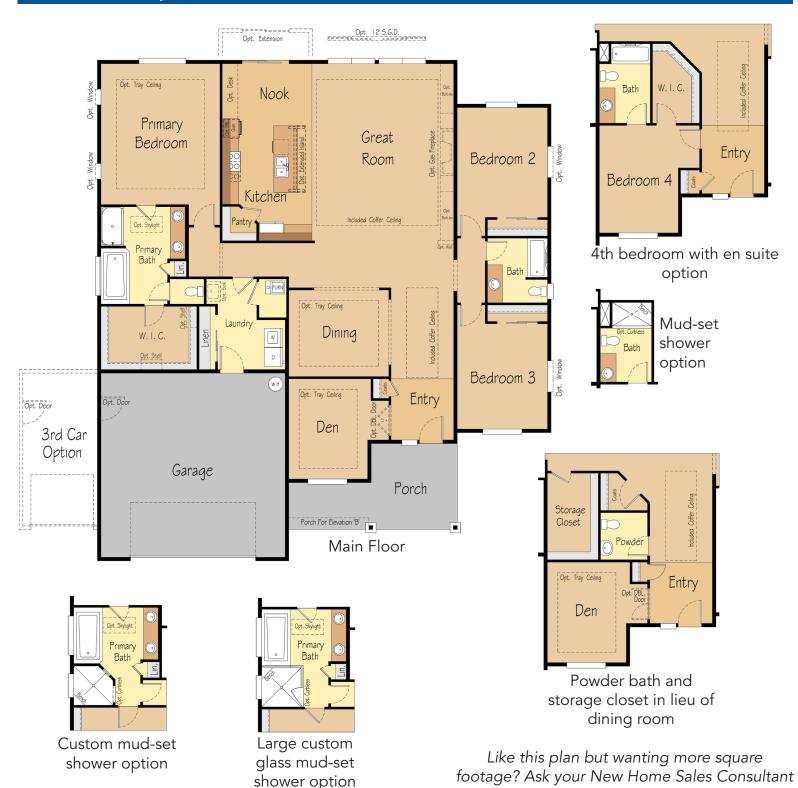

# THE ASPEN 3,122 SF | 3-4 Bedroom | 2.5-3 Bath

## THE ASPEN 3,122 SF | 3-4 Bedroom | 2.5-3 Bath

Custom Shower Room Opt. 2

Custom Glass & Tile Shower