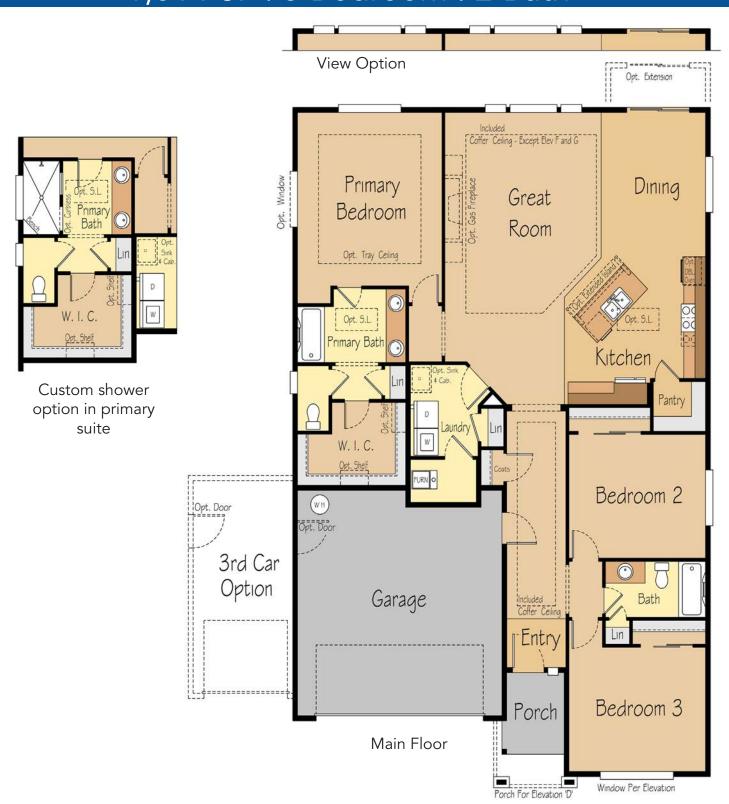

# THE SEQUOIA 2,596 SF | 3-4 Bedroom | 2-3 Bath

#### THE SEQUOIA 2,596 SF | 3-4 Bedroom | 2-3.5 Bath