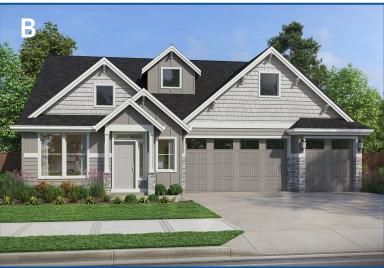

# THE WILLOW 2,893 SF | 3-5 Bedroom | 2.5-3.5 Bath

#### THE WILLOW 2,893 SF | 3-5 Bedroom | 2.5-3.5 Bath