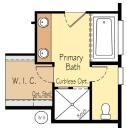

# THE ASPEN 3,122 SF | 3-4 Bedroom | 2.5-3 Bath

## THE ASPEN 3,122 SF | 3-4 Bedroom | 2.5-3 Bath

Custom Shower Room Opt. 2

Custom Glass & Tile Shower