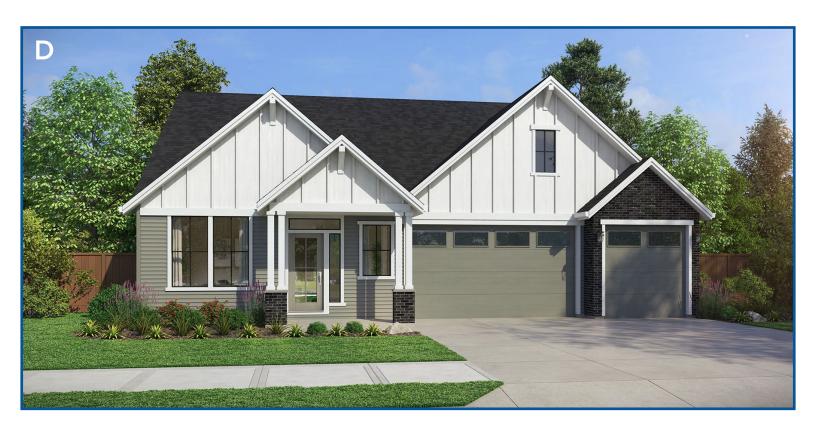

# THE WILLOW 2,893 SF | 3-5 Bedroom | 2.5-3.5 Bath

#### THE WILLOW 2,893 SF | 3-5 Bedroom | 2.5-3.5 Bath