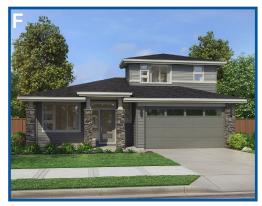

2,205 SF | 3 Bedroom | 2-3 Bath



Optional larger 2nd bedroom and en suite bath for bedroom 3



Optional larger 2nd bedroom in lieu of parlor





Optional mud set shower and soaking tub



Optional large custom mud-set shower



Optional large custom glass mud-set shower



# THE LAURELWOOD 2,258 SF | 3 Bedroom | 2-3 Bath













#### THE LAURELWOOD 2,258 SF I 3 Bedroom I 2-3 Bath

Bath

Den







# THE McLOUGHLIN 3,756 SF | 4-5 Bedroom | 3.5-4 Bath











## THE McLOUGHLIN 3,756 SF | 4-5 Bedroom | 3.5-4 Bath





Custom large glass mud set shower option







Custom mud set shower option



#### THE MOLALLA 2,005 SF | 2-3 Bedroom | 2-3.5 Bath



















#### THE MOLALLA 2,005 SF | 2-3 Bedroom | 2-3.5 Bath





# THE NISQUALLY 2,272 SF | 3-4 Bedroom | 2.5 Bath











## THE NISQUALLY 2,272 SF | 3-4 Bedroom | 2.5 Bath





# THE PINE 1,805 SF | 3 Bedroom | 2 Bath











## THE PINE 1,805 SF | 3 Bedroom | 2 Bath





# THE SEQUOIA 2,596 SF | 3-4 Bedroom | 2-3 Bath











#### THE SEQUOIA 2,596 SF | 3-4 Bedroom | 2-3.5 Bath



#### Pacific Lifestyle Homes.com

about the Sequoia Bonus home plan!



# THE SHASTA 2,909 SF | 3-4 Bedroom | 2.5-3 Bath









#### THE SHASTA 2,909 SF | 3-4 Bedroom | 2.5-3 Bath









Custom shaped mud-set shower



# THE TAMARACK 2,040 SF | 3 Bedroom | 2 Bath













## THE TAMARACK 2,040 SF | 3 Bedroom | 2 Bath



#### Pacific Lifestyle Homes.com

Main Floor



# THE TIMBERLINE 2,144 SF | 3 Bedroom | 2.5 Bath













## THE TIMBERLINE 2,144 SF | 3 Bedroom | 2.5 Bath





# THE WILLOW - MULTI GEN 2,974