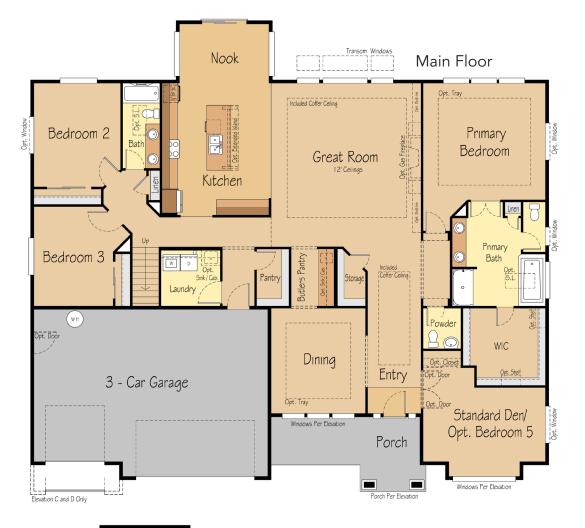

| 2-2.5 Bath













#### THE HOLLY 2,098 SF | 3 Bedroom | 2-2.5 Bath





# THE JEFFERSON 2,500 SF | 3-4 Bedroom | 2.5 Bath













## THE JEFFERSON 2,500 SF | 3-4 Bedroom | 2.5 Bath





# THE JUNIPER 2,205 SF | 3 Bedroom | 2-3 Bath











## THE JUNIPER 2,205 SF | 3 Bedroom | 2-3 Bath



Optional larger 2nd bedroom and en suite bath for bedroom 3



Optional larger 2nd bedroom in lieu of parlor





Optional mud set shower and soaking tub



Optional large custom mud-set shower



Optional large custom glass mud-set shower



# THE LAURELWOOD 2,258 SF | 3 Bedroom | 2-3 Bath













#### THE LAURELWOOD 2,258 SF I 3 Bedroom I 2-3 Bath

Bath

Den







# THE McLOUGHLIN 3,756 SF | 4-5 Bedroom | 3.5-4 Bath











## THE McLOUGHLIN 3,756 SF | 4-5 Bedroom | 3.5-4 Bath





Custom large glass mud set shower option







Custom mud set shower option



#### THE MOLALLA 2,005 SF | 2-3 Bedroom | 2-3.5 Bath



















#### THE MOLALLA 2,005 SF | 2-3 Bedroom | 2-3.5 Bath





# THE NISQUALLY 2,272 SF | 3-4 Bedroom | 2.5 Bath











## THE NISQUALLY 2,272 SF | 3-4 Bedroom | 2.5 Bath





# THE PINE 1,805 SF | 3 Bedroom | 2 Bath











## THE PINE 1,805 SF | 3 Bedroom | 2 Bath





# THE SEQUOIA 2,596 SF | 3-4 Bedroom | 2-3 Bath











#### THE SEQUOIA 2,596 SF | 3-4 Bedroom | 2-3.5 Bath



#### Pacific Lifestyle Homes.com

about the Sequoia Bonus home plan!



# THE SHASTA 2,909 SF | 3-4 Bedroom | 2.5-3 Bath









#### THE SHASTA 2,909 SF | 3-4 Bedroom | 2.5-3 Bath









Custom shaped mud-set shower



# THE TAMARACK 2,040 SF | 3 Bedr