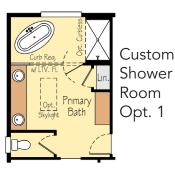

# THE ASPEN 3,122 SF | 3-4 Bedroom | 2.5-3 Bath

## THE ASPEN 3,122 SF | 3-4 Bedroom | 2.5-3 Bath

Custom Shower Room Opt. 2

Custom Glass & Tile Shower