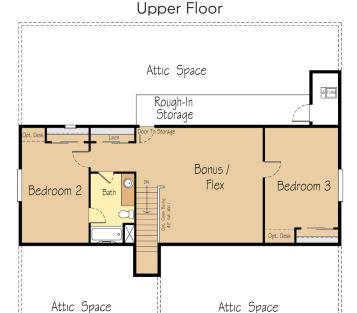

# THE WILLOW - MULTI GEN 2,974 SF | 4-5 Bedroom | 3.5 Bath

## THE WILLOW - MULTI GEN 2,974 SF | 4-5 Bedroom | 3.5 Bath

Mud-set shower option

Custom mud-set shower option

Fourth bedroom option