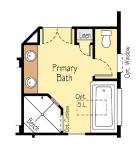

# THE ASPEN 3,122 SF | 3-4 Bedroom | 2.5-3 Bath

## THE ASPEN 3,122 SF | 3-4 Bedroom | 2.5-3 Bath

Custom Shower Room Opt. 2

Custom Glass & Tile Shower