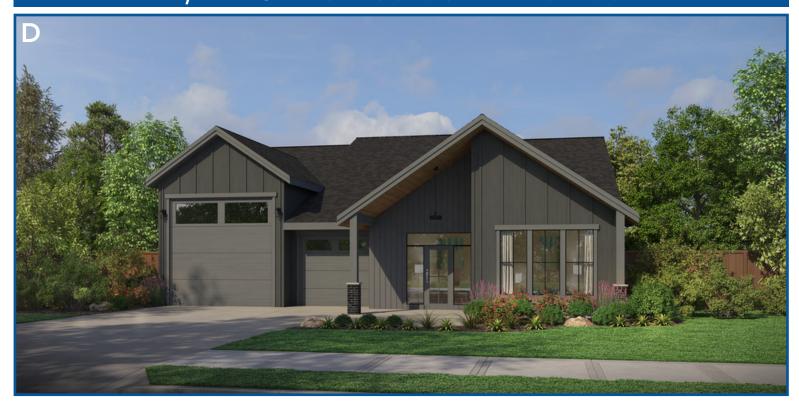

# THE ASPEN 3,122 SF | 3-4 Bedroom | 2.5-3 Bath

## THE ASPEN 3,122 SF | 3-4 Bedroom | 2.5-3 Bath

Custom Shower Room Opt. 2

Custom Glass & Tile Shower