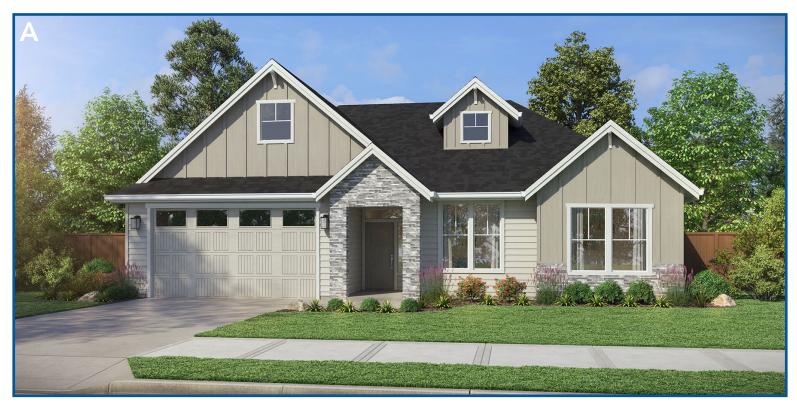

# THE WILLOW 2,893 SF | 3-5 Bedroom | 2.5-3.5 Bath

#### THE WILLOW 2,893 SF | 3-5 Bedroom | 2.5-3.5 Bath