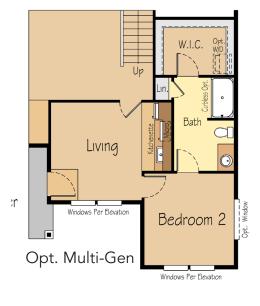

# THE WILLOW - MULTI GEN 2,974 SF | 4-5 Bedroom | 3.5 Bath

## THE WILLOW - MULTI GEN 2,974 SF | 4-5 Bedroom | 3.5 Bath

Mud-set shower option

Custom mud-set shower option

Fourth bedroom option