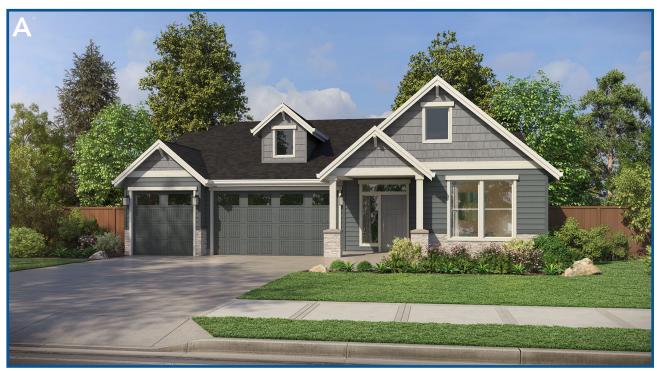

# THE ASPEN 3,122 SF | 3-4 Bedroom | 2.5-3 Bath

## THE ASPEN 3,122 SF | 3-4 Bedroom | 2.5-3 Bath

Custom Shower Room Opt. 2

Custom Glass & Tile Shower