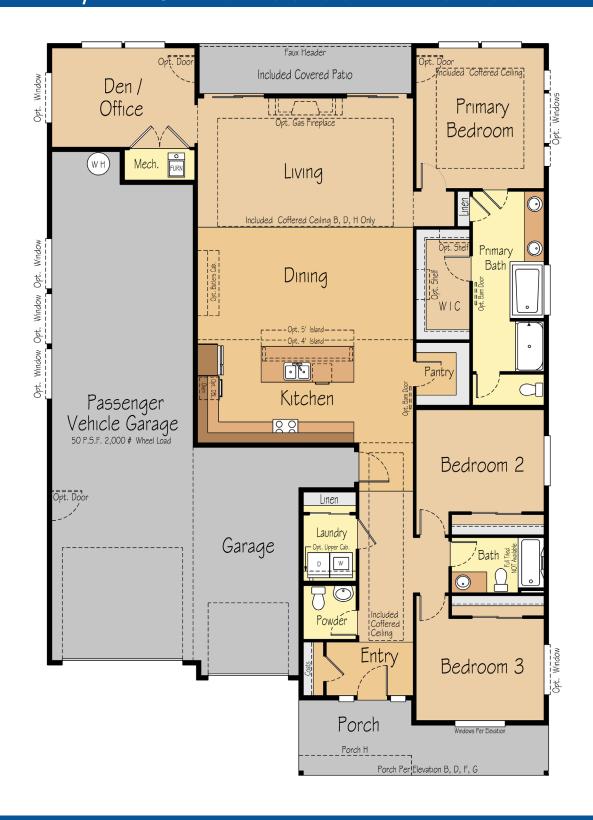

# THE JUNIPER 2,205 SF | 3 Bedroom | 2-3 Bath

## THE JUNIPER 2,205 SF | 3 Bedroom | 2-3 Bath

Optional larger 2nd bedroom and en suite bath for bedroom 3

Optional larger 2nd bedroom in lieu of parlor

Optional mud set shower and soaking tub

Optional large custom mud-set shower