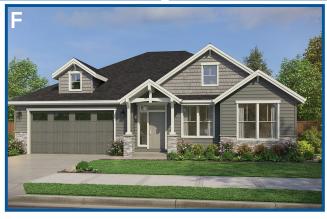

# THE JUNIPER 2,205 SF | 3 Bedroom | 2-3 Bath

## THE JUNIPER 2,205 SF | 3 Bedroom | 2-3 Bath

Optional larger 2nd bedroom and en suite bath for bedroom 3

Optional larger 2nd bedroom in lieu of parlor

Optional mud set shower and soaking tub

Optional large custom mud-set shower