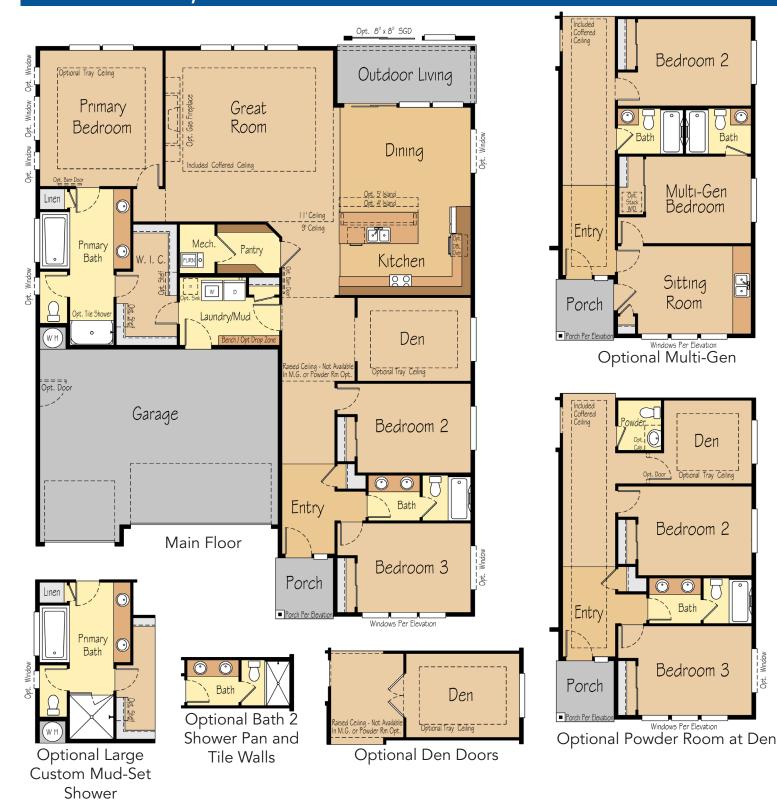

# THE CASCADE 3,379 SF | 3-5 Bedroom | 2.5-4.5 Bath

## THE CASCADE 3,379 SF | 3-5 Bedroom | 2.5-5 Bath