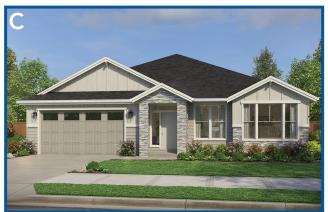

# THE JUNIPER 2,205 SF | 3 Bedroom | 2-3 Bath

## THE JUNIPER 2,205 SF | 3 Bedroom | 2-3 Bath

Optional larger 2nd bedroom and en suite bath for bedroom 3

Optional larger 2nd bedroom in lieu of parlor

Optional mud set shower and soaking tub

Optional large custom mud-set shower