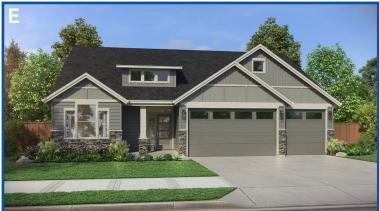

# THE ASPEN 3,122 SF | 3-4 Bedroom | 2.5-3 Bath

## THE ASPEN 3,122 SF | 3-4 Bedroom | 2.5-3 Bath

Custom Shower Room Opt. 2

Custom Glass & Tile Shower