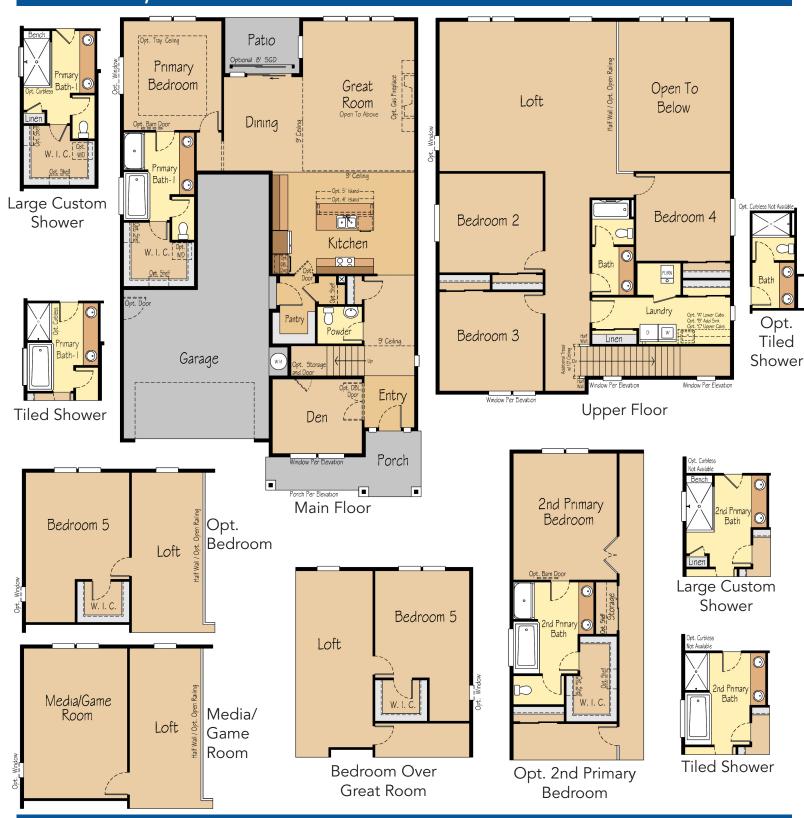

# THE CASCADE 3,379 SF | 3-5 Bedroom | 2.5-4.5 Bath

## THE CASCADE 3,379 SF | 3-5 Bedroom | 2.5-5 Bath