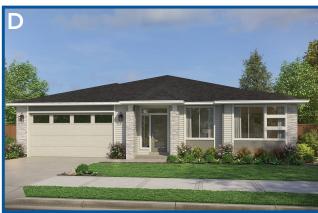

# THE JUNIPER 2,205 SF | 3 Bedroom | 2-3 Bath

## THE JUNIPER 2,205 SF | 3 Bedroom | 2-3 Bath

Optional larger 2nd bedroom and en suite bath for bedroom 3

Optional larger 2nd bedroom in lieu of parlor

Optional mud set shower and soaking tub

Optional large custom mud-set shower