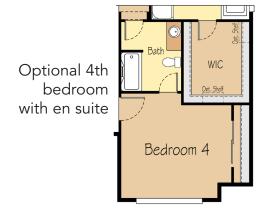

# THE WILLOW - MULTI GEN 2,974 SF | 4-5 Bedroom | 3.5 Bath

## THE WILLOW - MULTI GEN 2,974 SF | 4-5 Bedroom | 3.5 Bath

Mud-set shower option

Custom mud-set shower option

Fourth bedroom option