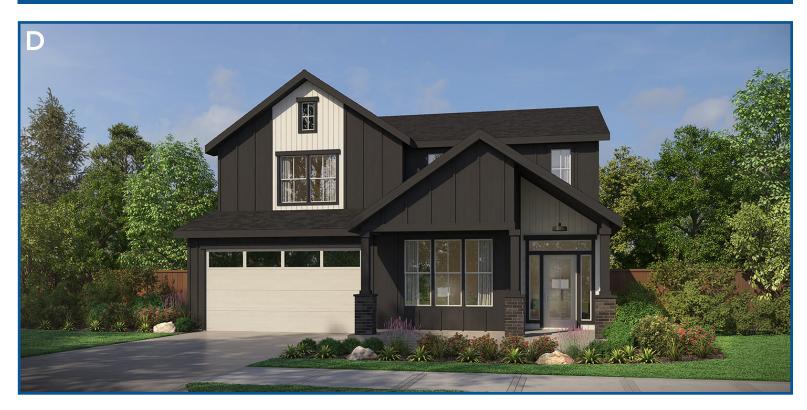

### FLOOR PLAN CATALOG

### StarPointe









# THE ALPINE 3,650 SF | 4-7 Bedroom | 3.5-5 Bath











# THE ALPINE 3,650 SF | 4-7 Bedroom | 3.5-5 Bath





# THE ASPEN 3,122 SF | 3-4 Bedroom | 2.5-3 Bath













## THE ASPEN 3,122 SF | 3-4 Bedroom | 2.5-3 Bath





Custom Shower Room Opt. 2





Custom Glass & Tile Shower







# THE CASCADE 3,379 SF | 3-5 Bedroom | 2.5-4.5 Bath















## THE CASCADE 3,379 SF | 3-5 Bedroom | 2.5-5 Bath





# THE FERNWOOD 3,226 SF | 4-6 Bedroom | 2.5-3.5 Bath













# THE FERNWOOD 3,226 SF | 4-6 Bedroom | 2.5-3.5 Bath





## THE SPRUCE 3,213 SF | 4-5 Bedroom | 2.5-3.5 Bath











## THE SPRUCE 3,213 SF | 4-5 Bedroom | 2.5-3.5 Bath





# THE WILLOW 2,893 SF | 3-5 Bedroom | 2.5-3.5 Bath









#### THE WILLOW 2,893 SF | 3-5 Bedroom | 2.5-3.5 Bath





# THE CONIFER 1,982 SF | 3-4 Bedroom | 2 Bath











## THE CONIFER 1,982 SF | 3-4 Bedroom | 2 Bath





# **THE DESCHUTES**1,814 SF | 3 Bedroom | 2 Bath













## THE DESCHUTES 1,814 SF | 3 Bedroom | 2 Bath





#### THE HEMLOCK 2,546 SF | 3-5 Bedroom | 2.5 Bath









## THE HEMLOCK 2,546 SF | 3-5 Bedroom | 2.5 Bath







# THE HOLLY 2,098 SF | 3 Bedroom | 2-2.5 Bath













#### THE HOLLY 2,098 SF | 3 Bedroom | 2-2.5 Bath





# THE JEFFERSON 2,500 SF | 3-4 Bedroom