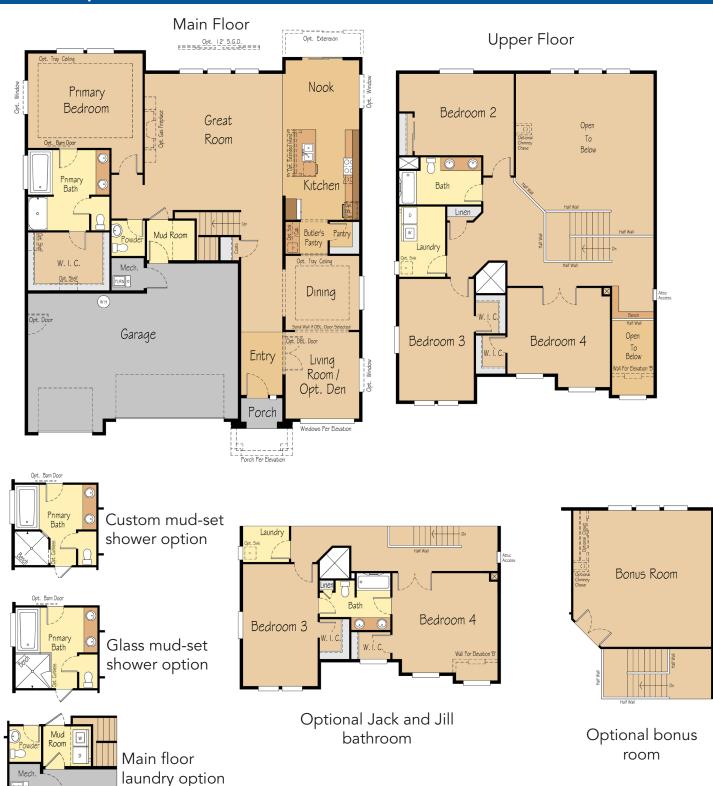

# THE ASPEN 3,122 SF | 3-4 Bedroom | 2.5-3 Bath

## THE ASPEN 3,122 SF | 3-4 Bedroom | 2.5-3 Bath

Custom Shower Room Opt. 2

Custom Glass & Tile Shower