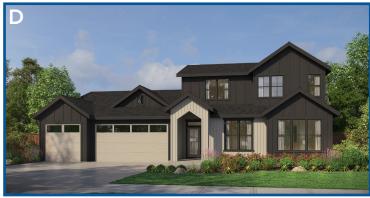

# THE McLOUGHLIN 3,756 SF | 4-5 Bedroom | 3.5-4 Bath

## THE McLOUGHLIN 3,756 SF | 4-5 Bedroom | 3.5-4 Bath

Custom large glass mud set shower option

Custom mud set shower option