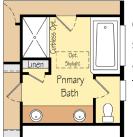

# THE JUNIPER 2,205 SF | 3 Bedroom | 2-3 Bath

## THE JUNIPER 2,205 SF | 3 Bedroom | 2-3 Bath

Optional larger 2nd bedroom and en suite bath for bedroom 3

Optional larger 2nd bedroom in lieu of parlor

Optional mud set shower and soaking tub

Optional large custom mud-set shower