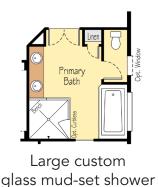

# THE SHASTA 2,909 SF | 3-4 Bedroom | 2.5-3 Bath

#### THE SHASTA 2,909 SF | 3-4 Bedroom | 2.5-3 Bath

Custom shaped mud-set shower