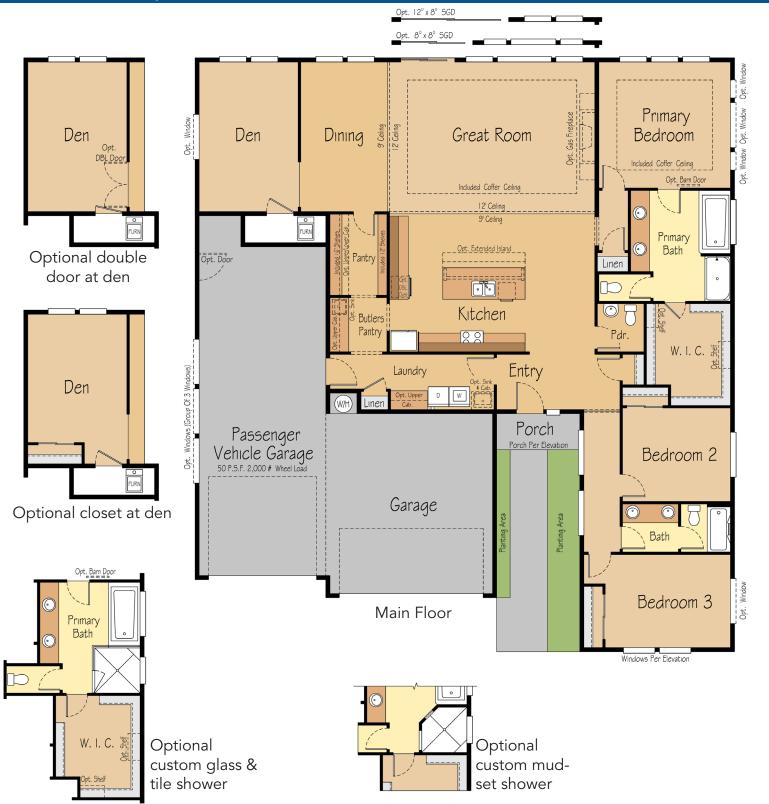

# THE ASPEN 3,122 SF | 3-4 Bedroom | 2.5-3 Bath

## THE ASPEN 3,122 SF | 3-4 Bedroom | 2.5-3 Bath

Custom Shower Room Opt. 2

Custom Glass & Tile Shower