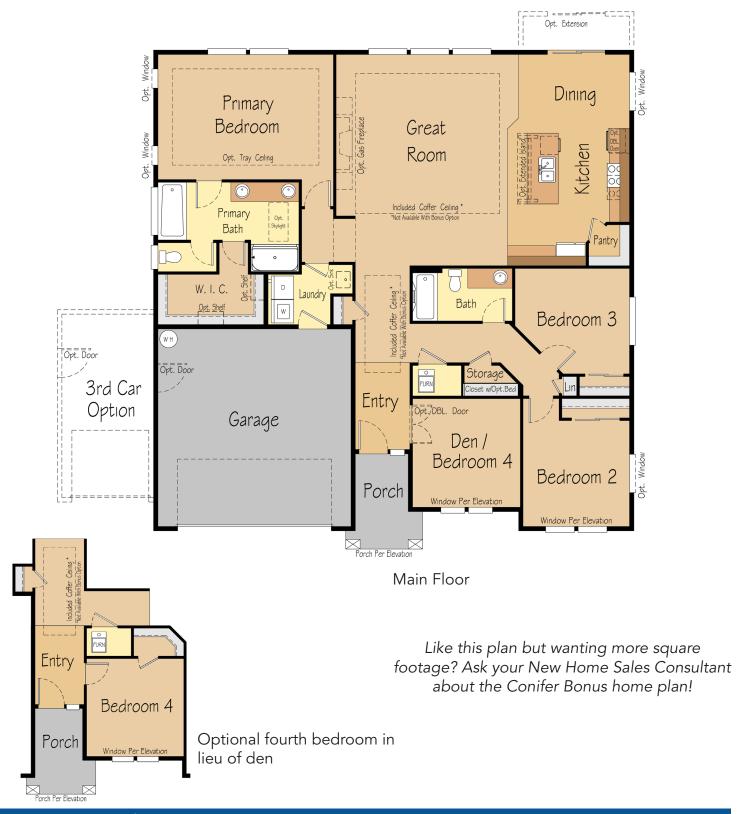

# THE CONIFER 1,982 SF | 3-4 Bedroom | 2 Bath

## THE CONIFER 1,982 SF | 3-4 Bedroom | 2 Bath