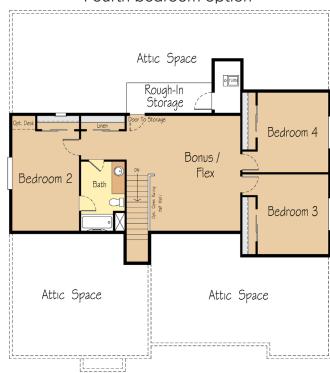

# THE WILLOW - MULTI GEN 2,974 SF | 4-5 Bedroom | 3.5 Bath

## THE WILLOW - MULTI GEN 2,974 SF | 4-5 Bedroom | 3.5 Bath

Mud-set shower option

Custom mud-set shower option

Fourth bedroom option