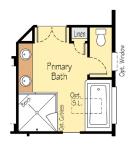

# THE ASPEN 3,122 SF | 3-4 Bedroom | 2.5-3 Bath

## THE ASPEN 3,122 SF | 3-4 Bedroom | 2.5-3 Bath

Custom Shower Room Opt. 2

Custom Glass & Tile Shower