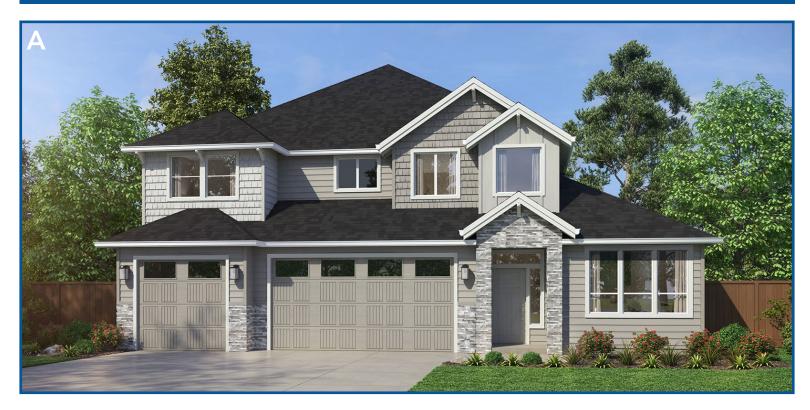

### FLOOR PLAN CATALOG

### StarPointe









# THE ALPINE 3,650 SF | 4-7 Bedroom | 3.5-5 Bath











# THE ALPINE 3,650 SF | 4-7 Bedroom | 3.5-5 Bath





# THE ASPEN 3,122 SF | 3-4 Bedroom | 2.5-3 Bath













## THE ASPEN 3,122 SF | 3-4 Bedroom | 2.5-3 Bath





Custom Shower Room Opt. 2





Custom Glass & Tile Shower







# THE CASCADE 3,379 SF | 3-5 Bedroom | 2.5-4.5 Bath















## THE CASCADE 3,379 SF | 3-5 Bedroom | 2.5-5 Bath





# THE FERNWOOD 3,226 SF | 4-6 Bedroom | 2.5-3.5 Bath













# THE FERNWOOD 3,226 SF | 4-6 Bedroom | 2.5-3.5 Bath





## THE SPRUCE 3,213 SF | 4-5 Bedroom | 2.5-3.5 Bath











## THE SPRUCE 3,213 SF | 4-5 Bedroom | 2.5-3.5 Bath





# THE WILLOW 2,893 SF | 3-5 Bedroom | 2.5-3.5 Bath









#### THE WILLOW 2,893 SF | 3-5 Bedroom | 2.5-3.5 Bath





# THE CONIFER 1,982 SF | 3-4 Bedroom | 2 Bath











## THE CONIFER 1,982 SF | 3-4 Bedroom | 2 Bath





# **THE DESCHUTES**1,814 SF | 3 Bedroom | 2 Bath













## THE DESCHUTES 1,814 SF | 3 Bedroom | 2 Bath





#### THE HEMLOCK 2,546 SF | 3-5 Bedroom | 2.5 Bath









## THE HEMLOCK 2,546 SF | 3-5 Bedroom | 2.5 Bath







# THE HOLLY 2,098 SF | 3 Bedroom | 2-2.5 Bath













#### THE HOLLY 2,098 SF | 3 Bedroom | 2-2.5 Bath





# THE JEFFERSON 2,500 SF | 3-4 Bedroom | 2.5 Bath













## THE JEFFERSON 2,500 SF | 3-4 Bedroom | 2.5 Bath





# THE JUNIPER 2,205 SF | 3 Bedroom | 2-3 Ba