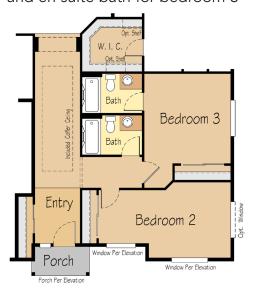

# THE JUNIPER 2,205 SF | 3 Bedroom | 2-3 Bath

## THE JUNIPER 2,205 SF | 3 Bedroom | 2-3 Bath

Optional larger 2nd bedroom and en suite bath for bedroom 3

Optional larger 2nd bedroom in lieu of parlor

Optional mud set shower and soaking tub

Optional large custom mud-set shower