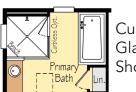

# THE LAURELWOOD 2,258 SF | 3 Bedroom | 2-3 Bath

#### THE LAURELWOOD 2,258 SF I 3 Bedroom I 2-3 Bath

Bath

Den