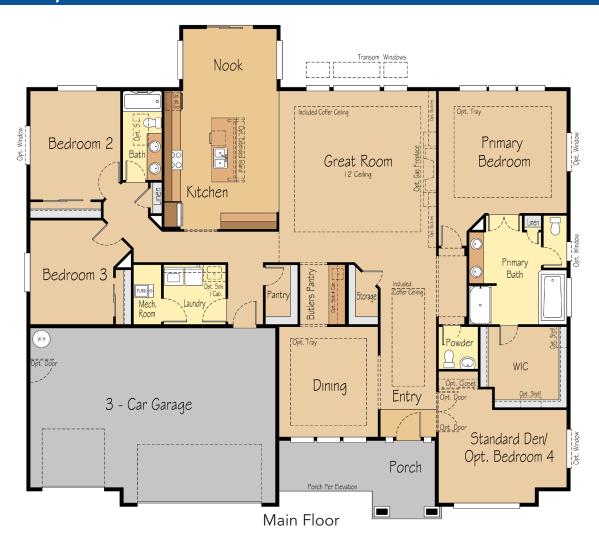

# THE ASPEN 3,122 SF | 3-4 Bedroom | 2.5-3 Bath

## THE ASPEN 3,122 SF | 3-4 Bedroom | 2.5-3 Bath

Custom Shower Room Opt. 2

Custom Glass & Tile Shower