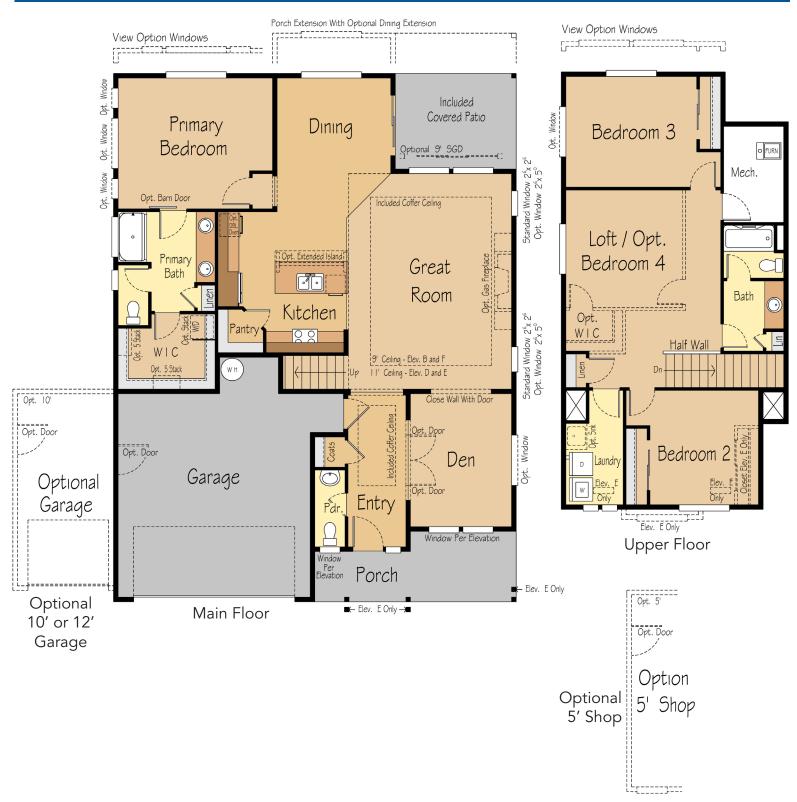

edroom and en suite bath for bedroom 3



Optional larger 2nd bedroom in lieu of parlor





Optional mud set shower and soaking tub



Optional large custom mud-set shower



Optional large custom glass mud-set shower



# THE LAURELWOOD 2,258 SF | 3 Bedroom | 2-3 Bath













#### THE LAURELWOOD 2,258 SF I 3 Bedroom I 2-3 Bath

Bath

Den







# THE McLOUGHLIN 3,756 SF | 4-5 Bedroom | 3.5-4 Bath











## THE McLOUGHLIN 3,756 SF | 4-5 Bedroom | 3.5-4 Bath





Custom large glass mud set shower option







Custom mud set shower option



#### THE MOLALLA 2,005 SF | 2-3 Bedroom | 2-3.5 Bath



















#### THE MOLALLA 2,005 SF | 2-3 Bedroom | 2-3.5 Bath





# THE NISQUALLY 2,272 SF | 3-4 Bedroom | 2.5 Bath











## THE NISQUALLY 2,272 SF | 3-4 Bedroom | 2.5 Bath





# THE PINE 1,805 SF | 3 Bedroom | 2 Bath











## THE PINE 1,805 SF | 3 Bedroom | 2 Bath





# THE SEQUOIA 2,596 SF | 3-4 Bedroom | 2-3 Bath











#### THE SEQUOIA 2,596 SF | 3-4 Bedroom | 2-3.5 Bath



#### Pacific Lifestyle Homes.com

about the Sequoia Bonus home plan!



# THE SHASTA 2,909 SF | 3-4 Bedroom | 2.5-3 Bath









#### THE SHASTA 2,909 SF | 3-4 Bedroom | 2.5-3 Bath









Custom shaped mud-set shower



# THE TAMARACK 2,040 SF | 3 Bedroom | 2 Bath













## THE TAMARACK 2,040 SF | 3 Bedroom | 2 Bath



#### Pacific Lifestyle Homes.com

Main Floor



# THE TIMBERLINE 2,144 SF | 3 Bedroom | 2.5 Bath













## THE TIMBERLINE 2,144 SF | 3 Bedroom | 2.5 Bath





# THE WILLOW - MULTI GEN 2,974 SF | 4-5 Bedroom | 3.5 Bath









## THE WILLOW - MUL