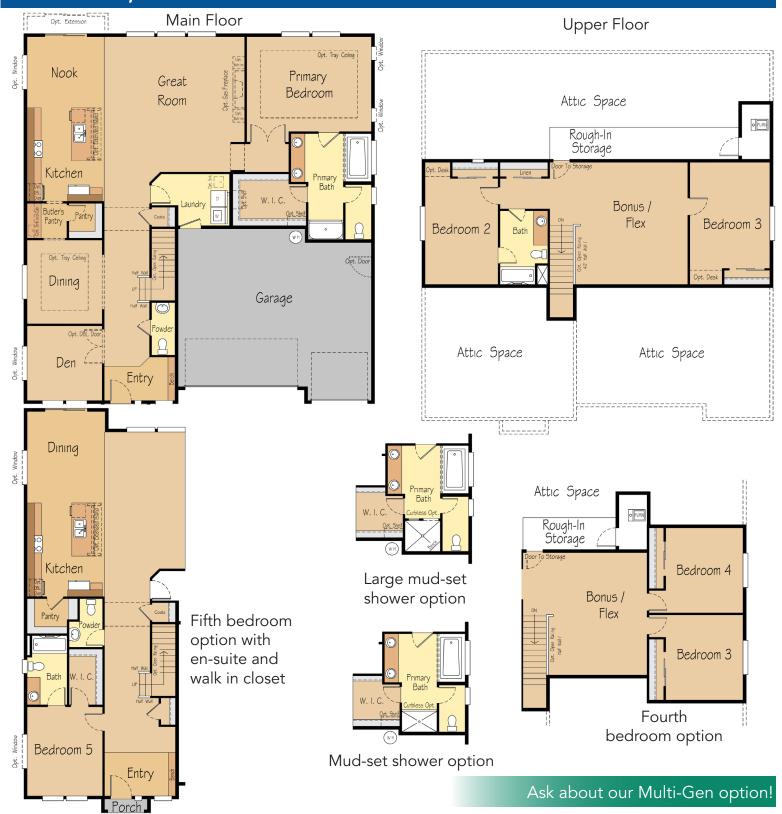

# THE WILLOW 2,893 SF | 3-5 Bedroom | 2.5-3.5 Bath

#### THE WILLOW 2,893 SF | 3-5 Bedroom | 2.5-3.5 Bath