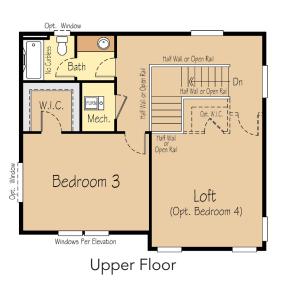

# THE LAURELWOOD 2,258 SF | 3 Bedroom | 2-3 Bath

#### THE LAURELWOOD 2,258 SF I 3 Bedroom I 2-3 Bath

Bath

Den