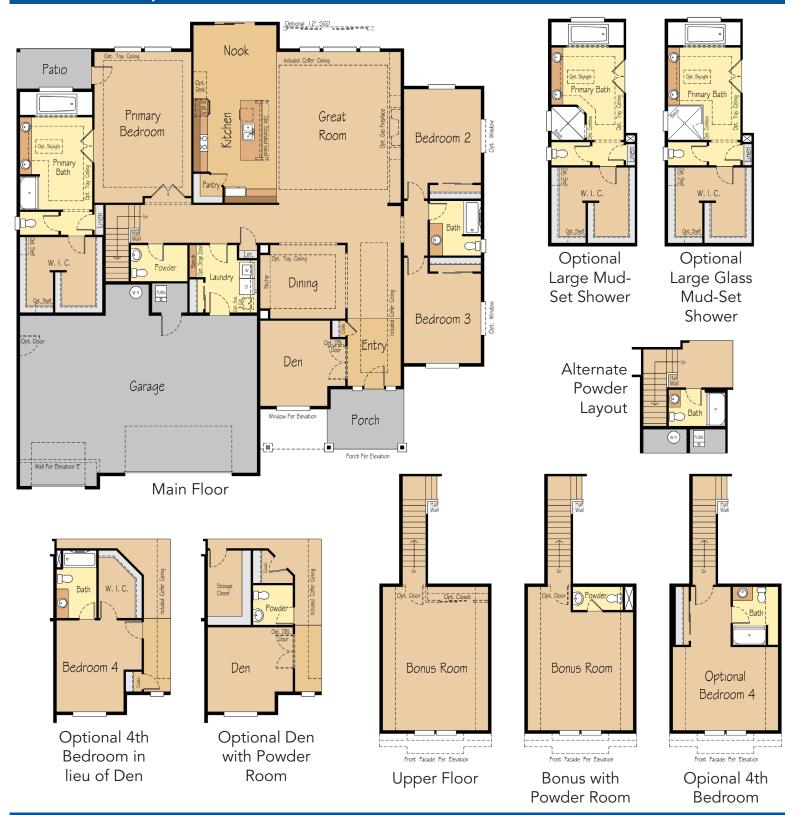

### FLOOR PLAN CATALOG

### StarPointe









# THE ALPINE 3,650 SF | 4-7 Bedroom | 3.5-5 Bath











# THE ALPINE 3,650 SF | 4-7 Bedroom | 3.5-5 Bath





# THE ASPEN 3,122 SF | 3-4 Bedroom | 2.5-3 Bath













## THE ASPEN 3,122 SF | 3-4 Bedroom | 2.5-3 Bath





Custom Shower Room Opt. 2





Custom Glass & Tile Shower







# THE CASCADE 3,379 SF | 3-5 Bedroom | 2.5-4.5 Bath















## THE CASCADE 3,379 SF | 3-5 Bedroom | 2.5-5 Bath





# THE FERNWOOD 3,226 SF | 4-6 Bedroom | 2.5-3.5 Bath













# THE FERNWOOD 3,226 SF | 4-6 Bedroom | 2.5-3.5 Bath





## THE SPRUCE 3,213 SF | 4-5 Bedroom | 2.5-3.5 Bath











## THE SPRUCE 3,213 SF | 4-5 Bedroom | 2.5-3.5 Bath





# THE WILLOW 2,893 SF | 3-5 Bedroom | 2.5-3.5 Bath









#### THE WILLOW 2,893 SF | 3-5 Bedroom | 2.5-3.5 Bath





# THE CONIFER 1,982 SF | 3-4 Bedroom | 2 Bath











## THE CONIFER 1,982 SF | 3-4 Bedroom | 2 Bath





# **THE DESCHUTES**1,814 SF | 3 Bedroom | 2 Bath













## THE DESCHUTES 1,814 SF | 3 Bedroom | 2 Bath





#### THE HEMLOCK 2,546 SF | 3-5 Bedroom | 2.5 Bath









## THE HEMLOCK 2,546 SF | 3-5 Bedroom | 2.5 Bath







# THE HOLLY 2,098 SF | 3 Bedroom | 2-2.5 Bath













#### THE HOLLY 2,098 SF | 3 Bedroom