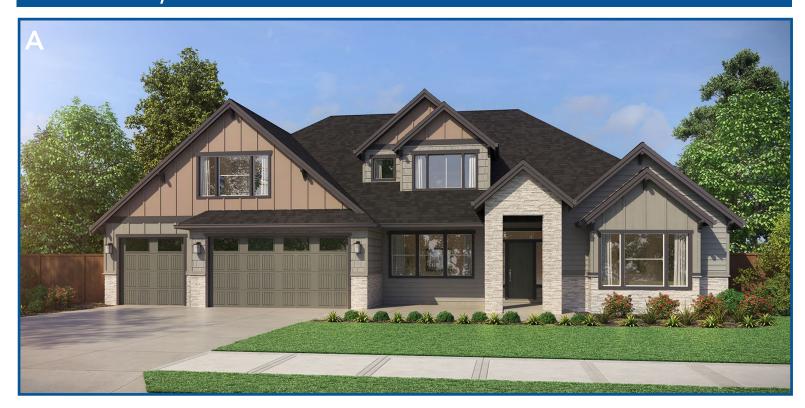

| 3-5 Bedroom | 2.5 Bath







# THE HOLLY 2,098 SF | 3 Bedroom | 2-2.5 Bath













#### THE HOLLY 2,098 SF | 3 Bedroom | 2-2.5 Bath





# THE JEFFERSON 2,500 SF | 3-4 Bedroom | 2.5 Bath













## THE JEFFERSON 2,500 SF | 3-4 Bedroom | 2.5 Bath





# THE JUNIPER 2,205 SF | 3 Bedroom | 2-3 Bath











## THE JUNIPER 2,205 SF | 3 Bedroom | 2-3 Bath



Optional larger 2nd bedroom and en suite bath for bedroom 3



Optional larger 2nd bedroom in lieu of parlor





Optional mud set shower and soaking tub



Optional large custom mud-set shower



Optional large custom glass mud-set shower



# THE LAURELWOOD 2,258 SF | 3 Bedroom | 2-3 Bath













#### THE LAURELWOOD 2,258 SF I 3 Bedroom I 2-3 Bath

Bath

Den







# THE McLOUGHLIN 3,756 SF | 4-5 Bedroom | 3.5-4 Bath











## THE McLOUGHLIN 3,756 SF | 4-5 Bedroom | 3.5-4 Bath





Custom large glass mud set shower option







Custom mud set shower option



#### THE MOLALLA 2,005 SF | 2-3 Bedroom | 2-3.5 Bath



















#### THE MOLALLA 2,005 SF | 2-3 Bedroom | 2-3.5 Bath





# THE NISQUALLY 2,272 SF | 3-4 Bedroom | 2.5 Bath











## THE NISQUALLY 2,272 SF | 3-4 Bedroom | 2.5 Bath





# THE PINE 1,805 SF | 3 Bedroom | 2 Bath











## THE PINE 1,805 SF | 3 Bedroom | 2 Bath





# THE SEQUOIA 2,596 SF | 3-4 Bedroom | 2-3 Bath











#### THE SEQUOIA 2,596 SF | 3-4 Bedroom | 2-3.5 Bath



#### Pacific Lifestyle Homes.com

about the Sequoia Bonus home plan!



# THE SHASTA 2,909 SF | 3-4 Bedroom | 2.5-3 Bath









#### THE SHASTA 2,909 SF | 3-4 Bedroom | 2.5-3 Bath