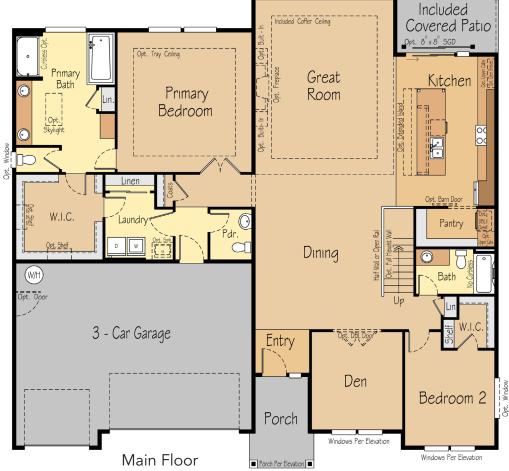

# THE CASCADE 3,379 SF | 3-5 Bedroom | 2.5-4.5 Bath

## THE CASCADE 3,379 SF | 3-5 Bedroom | 2.5-5 Bath