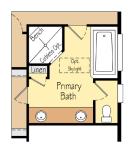

# THE JUNIPER 2,205 SF | 3 Bedroom | 2-3 Bath

## THE JUNIPER 2,205 SF | 3 Bedroom | 2-3 Bath

Optional larger 2nd bedroom and en suite bath for bedroom 3

Optional larger 2nd bedroom in lieu of parlor

Optional mud set shower and soaking tub

Optional large custom mud-set shower