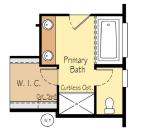

## THE ASPEN 3,122 SF | 3-4 Bedroom | 2.5-3 Bath

Custom Shower Room Opt. 2

Custom Glass & Tile Shower