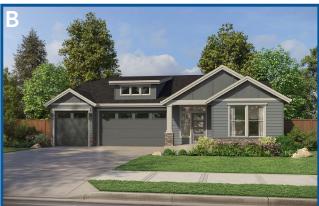

# THE ASPEN 3,122 SF | 3-4 Bedroom | 2.5-3 Bath

## THE ASPEN 3,122 SF | 3-4 Bedroom | 2.5-3 Bath

Custom Shower Room Opt. 2

Custom Glass & Tile Shower