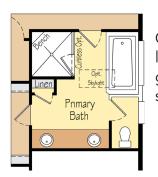

## THE ASPEN 3,122 SF | 3-4 Bedroom | 2.5-3 Bath

Custom Shower Room Opt. 2

Custom Glass & Tile Shower