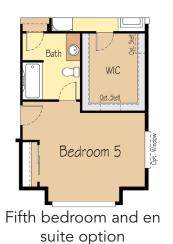

# THE WILLOW - MULTI GEN 2,974 SF | 4-5 Bedroom | 3.5 Bath

## THE WILLOW - MULTI GEN 2,974 SF | 4-5 Bedroom | 3.5 Bath

Mud-set shower option

Custom mud-set shower option

Fourth bedroom option