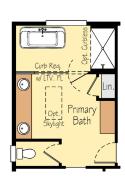

# THE ASPEN 3,122 SF | 3-4 Bedroom | 2.5-3 Bath

## THE ASPEN 3,122 SF | 3-4 Bedroom | 2.5-3 Bath

Custom Shower Room Opt. 2

Custom Glass & Tile Shower