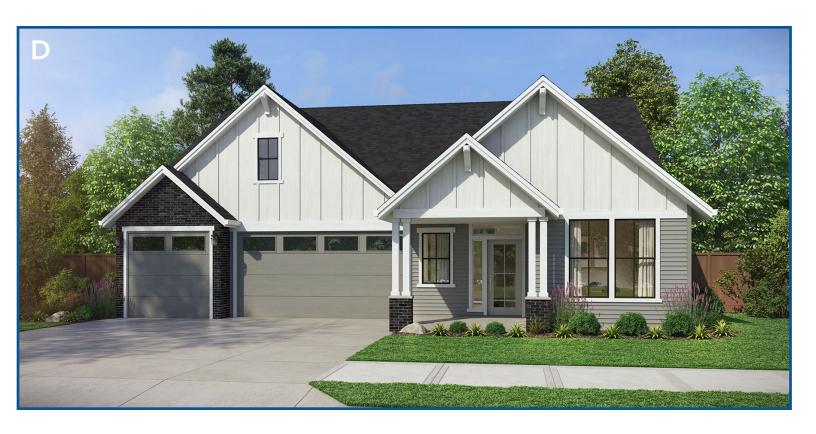

# THE ASPEN 3,122 SF | 3-4 Bedroom | 2.5-3 Bath

## THE ASPEN 3,122 SF | 3-4 Bedroom | 2.5-3 Bath

Custom Shower Room Opt. 2

Custom Glass & Tile Shower