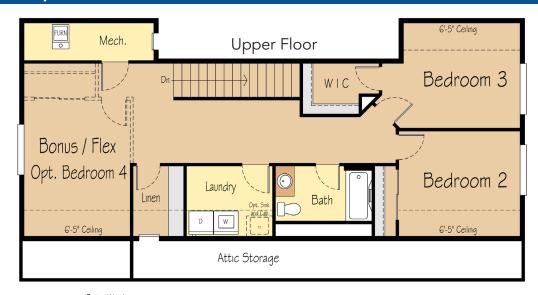

# THE ASPEN 3,122 SF | 3-4 Bedroom | 2.5-3 Bath

## THE ASPEN 3,122 SF | 3-4 Bedroom | 2.5-3 Bath

Custom Shower Room Opt. 2

Custom Glass & Tile Shower