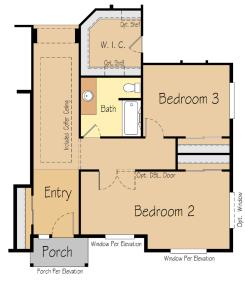

# THE JUNIPER 2,205 SF | 3 Bedroom | 2-3 Bath

## THE JUNIPER 2,205 SF | 3 Bedroom | 2-3 Bath

Optional larger 2nd bedroom and en suite bath for bedroom 3

Optional larger 2nd bedroom in lieu of parlor

Optional mud set shower and soaking tub

Optional large custom mud-set shower