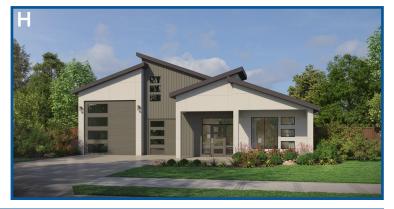

# THE JUNIPER 2,205 SF | 3 Bedroom | 2-3 Bath

## THE JUNIPER 2,205 SF | 3 Bedroom | 2-3 Bath

Optional larger 2nd bedroom and en suite bath for bedroom 3

Optional larger 2nd bedroom in lieu of parlor

Optional mud set shower and soaking tub

Optional large custom mud-set shower