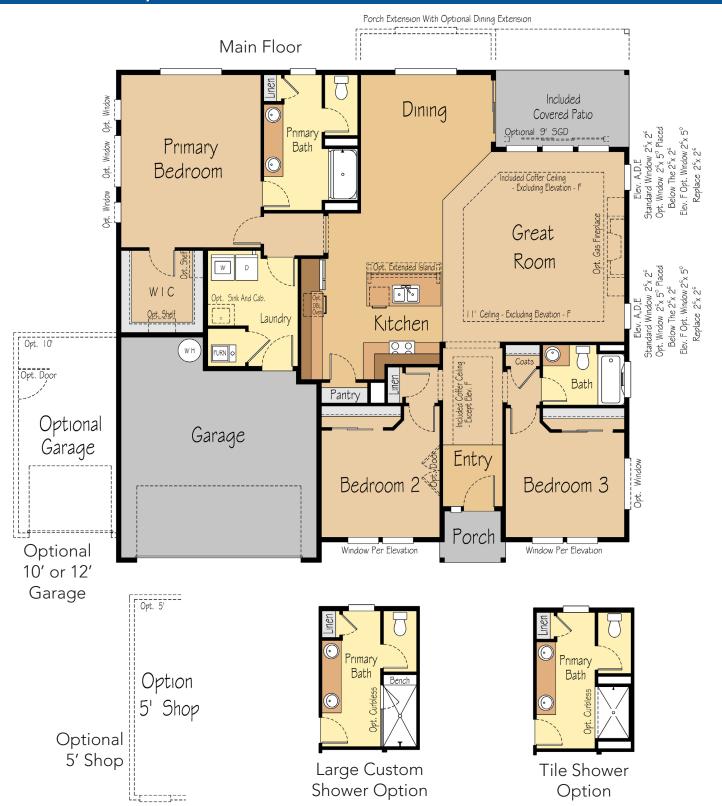

# THE TAMARACK 2,040 SF | 3 Bedroom | 2 Bath

## THE TAMARACK 2,040 SF | 3 Bedroom | 2 Bath