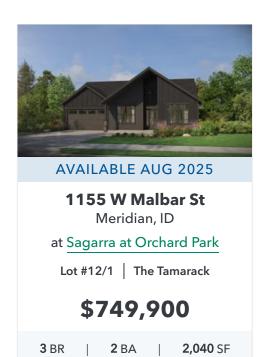

## **Available Homes at Sagarra at Orchard Park**

1117 W Malbar St. · Meridian, ID 83646

1223 W Malbar St

Meridian, ID

at Sagarra at Orchard Park

Lot #8/1 | The Tamarack

\$649,900

3 BR | 2 BA | 2,040 SF