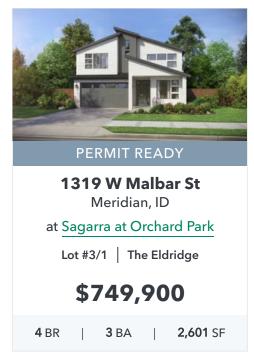

at Sagarra at Orchard Park

Lot #2/1 | The Nisqually

\$699,900

3 BR | 2.5 BA | 2,272 SF

1297 W Malbar St

Meridian, ID

at Sagarra at Orchard Park

Lot #4/1 | The Rogue