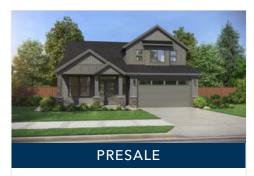

## 7624 W. Old School St

Meridian, ID

at Inspirado

Lot #16/2 | The Nisqually

\$644,900

**3-4** BR **2.5** BA 2,272 SF