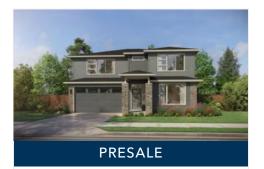

## 6721 N Wonder Ave

Meridian, ID

at Inspirado

Lot #13/3 | The Rogue

\$665,900

2.5-3 BA | 2,527 SF **3-5** BR