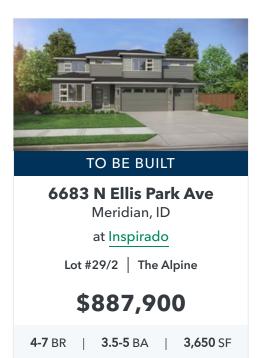

\$799,900

5 BR | 4 BA | 3,181 SF



## **UNDER CONSTRUCTION**

## 7602 W Old School St

Meridian, ID

at Inspirado

Lot #17/2 | The Fernwood

\$799,900

**5** BR | **2.5** BA | **3,226** SF



#### 6785 N Ellis Park Ave

Meridian, ID

at Inspirado

Lot #34/2 | The Evergreen

\$816,900

**3-5** BR | **2.5-3** BA | **2,802** SF



#### 6701 N Ellis Park Ave

Meridian, ID

at Inspirado

Lot #30/2 | The Jefferson

\$831,900

**3-4** BR | **2.5** BA | **2,500** SF



#### 6773 N Ellis Park Ave

Meridian, ID

at Inspirado

Lot #33/2 | The Spruce

\$846,900

4-5 BR | 2.5-3.5 BA | 3,213 SF



Phone: (877) 500-5675 Email: info@buildplh.com

# **Available Homes at Inspirado**

7763 W Daybreak Run Ct · Meridian, ID 83646



Lot #32/2 | The Aspen

\$857,900

**3-4** BR | **3.5** BA | **3,122** SF