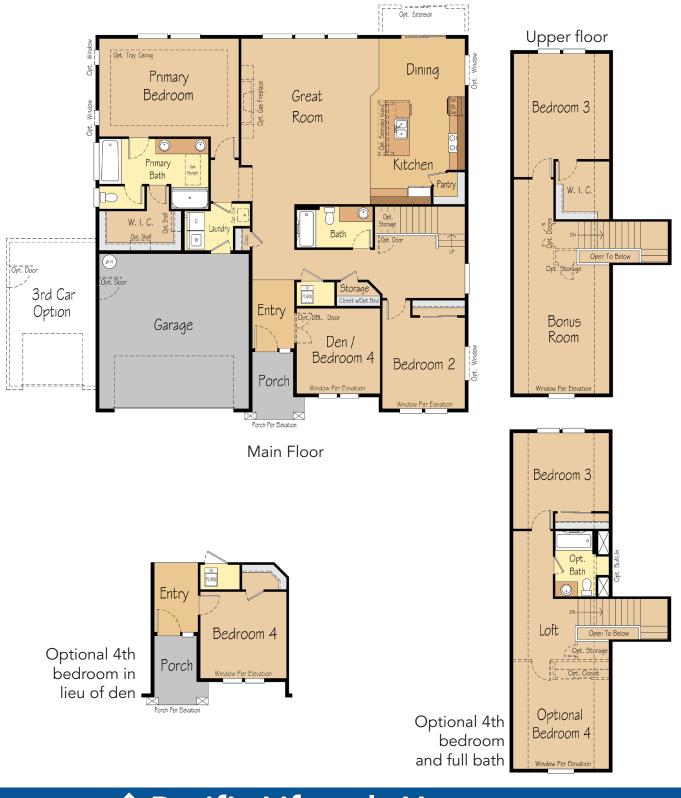

## **THE CONIFER BONUS** 2,604 SF | 3-5 Bedroom | 2-3 Bath









## Pacific Lifestyle Homes.com

In effort to continuously improve, PLH reserves the right to modify pricing, plans, policies, exteriors and specifications. These are computer generated and actual construction may vary. Some upgrades may be shown. Square footage is approximate. Plans and finishes vary from one neighborhood to another. OR CCB# 173524; WA LIC # PACIFLH924RI; WA LIC # GARRECH875LC Revised 4/2024 🏚



## **THE CONIFER BONUS** 2,604 SF | 3-5 Bedroom | 2-3 Bath



## Pacific Lifestyle Homes.com

In effort to continuously improve, PLH reserves the right to modify pricing, plans, policies, exteriors and specifications. These are computer generated and actual construction may vary. Some upgrades may be shown. Square footage is approximate. Plans and finishes vary from one neighborhood to another. OR CCB# 173524; WA LIC # PACIFLH924RI; WA LIC # GARRECH875LC Revised 4/2024 🏠