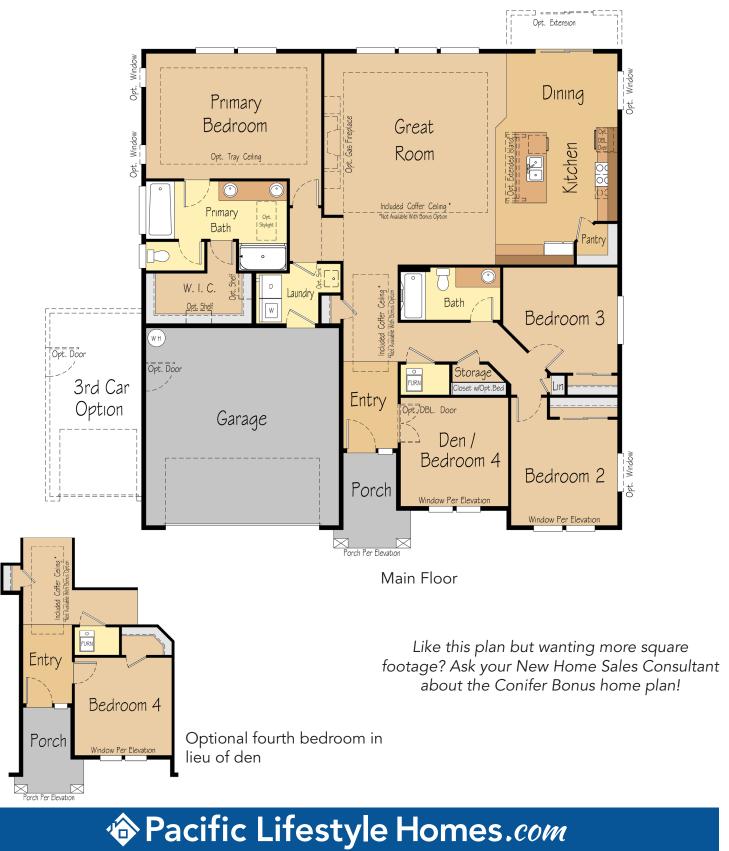

## **THE CONIFER** 1,982 SF | 3-4 Bedroom | 2 Bath

## **THE CONIFER** 1,982 SF | 3-4 Bedroom | 2 Bath

In effort to continuously improve, PLH reserves the right to modify pricing, plans, policies, exteriors and specifications. These are computer generated and actual construction may vary. Some upgrades may be shown. Square footage is approximate. Plans and finishes vary from one neighborhood to another. OR CCB# 173524; WA LIC # PACIFLH924RI; WA LIC # GARRECH875LC Revised 5/2024 🏠